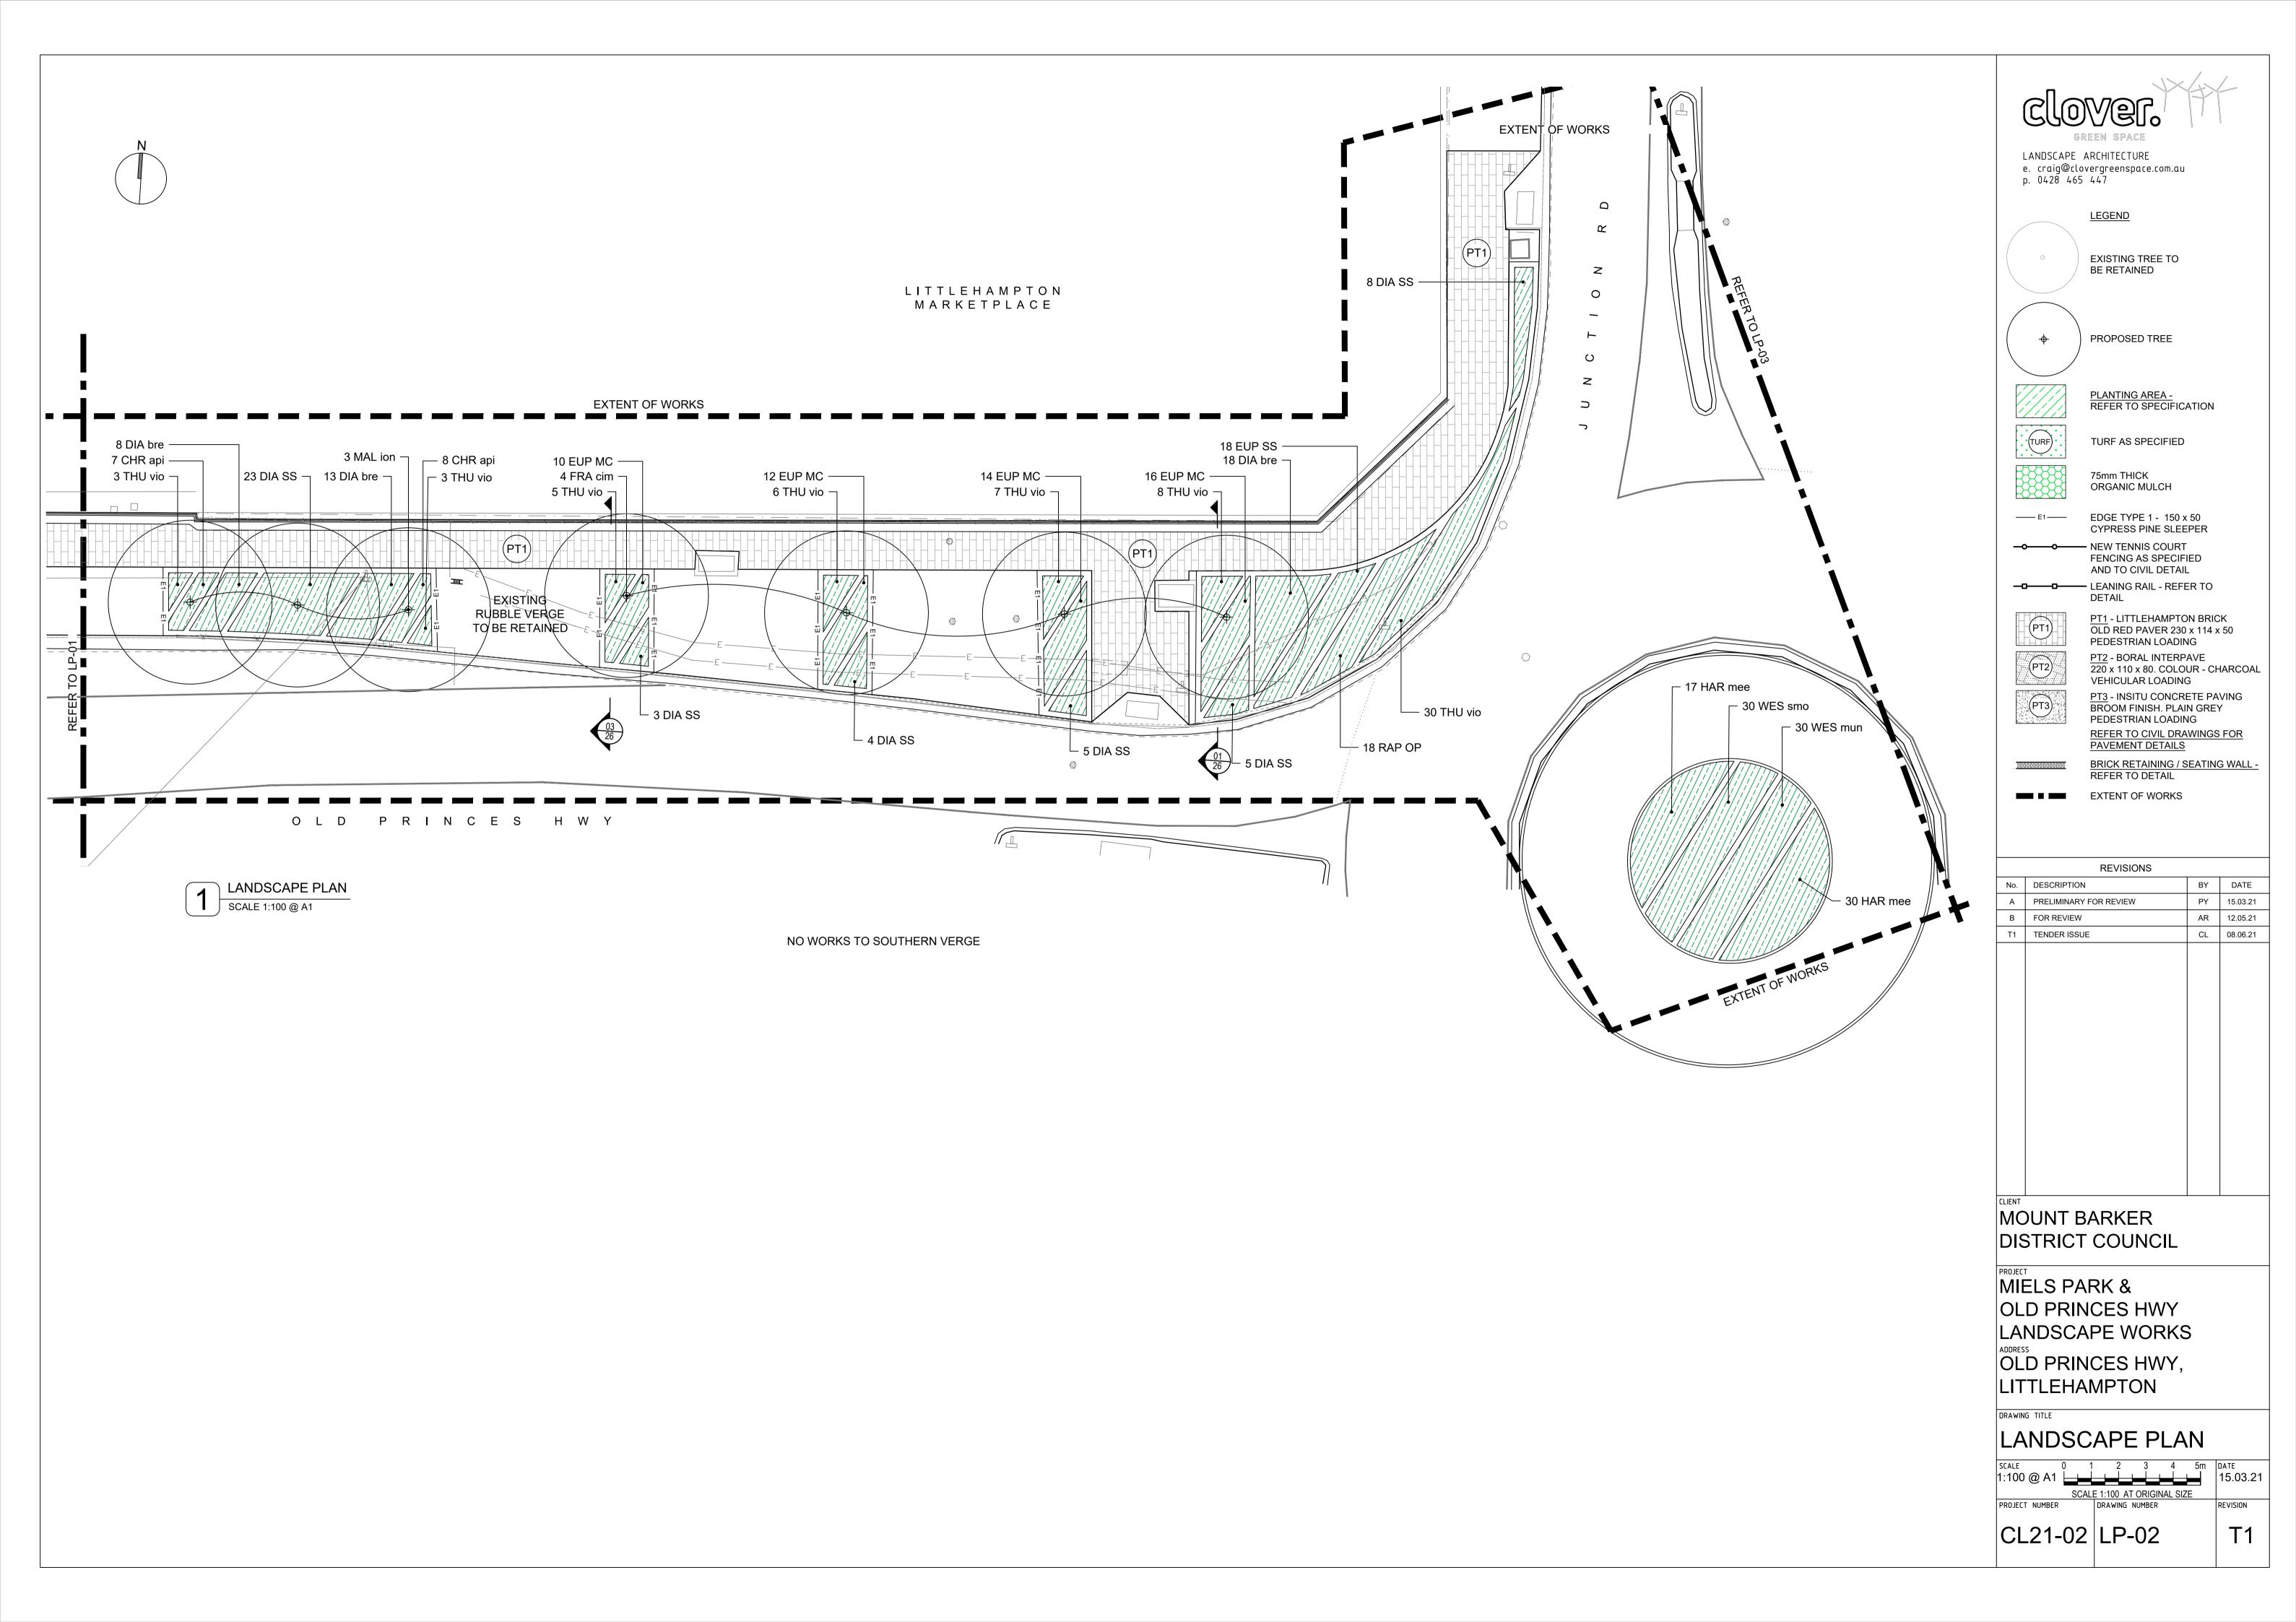

GREEN SPACE

LANDSCAPE ARCHITECTURE e. craig@clovergreenspace.com.au p. 0428 465 447

<u>LEGEND</u>

EXISTING TREE TO BE RETAINED

PROPOSED TREE

<u>PLANTING AREA -</u> REFER TO SPECIFICATION

TURF AS SPECIFIED

75mm THICK

ORGANIC MULCH —— E1 —— EDGE TYPE 1 - 150 x 50

CYPRESS PINE SLEEPER NEW TENNIS COURT FENCING AS SPECIFIED AND TO CIVIL DETAIL

LEANING RAIL - REFER TO DETAIL

PT1 - LITTLEHAMPTON BRICK OLD RED PAVER 230 x 114 x 50 PEDESTRIAN LOADING

PT2 - BORAL INTERPAVE 220 x 110 x 80. COLOUR - CHARCOAL VEHICULAR LOADING PT3 - INSITU CONCRETE PAVING

BROOM FINISH. PLAIN GREY PEDESTRIAN LOADING REFER TO CIVIL DRAWINGS FOR PAVEMENT DETAILS

BRICK RETAINING / SEATING WALL - REFER TO DETAIL

■ ■ EXTENT OF WORKS

|     | REVISIONS              |    |          |
|-----|------------------------|----|----------|
| No. | DESCRIPTION            | BY | DATE     |
| Α   | PRELIMINARY FOR REVIEW | PY | 15.03.21 |
| В   | FOR REVIEW             | AR | 12.05.21 |
| T1  | TENDER ISSUE           | CL | 08.06.21 |
|     |                        |    |          |
|     |                        |    |          |
|     |                        |    |          |
|     |                        |    |          |
|     |                        |    |          |
|     |                        |    |          |
|     |                        |    |          |
|     |                        |    |          |
|     |                        |    |          |
|     |                        |    |          |
|     |                        |    |          |
|     |                        |    |          |

MOUNT BARKER DISTRICT COUNCIL

MIELS PARK & OLD PRINCES HWY LANDSCAPE WORKS OLD PRINCES HWY, LITTLEHAMPTON

LANDSCAPE PLAN

4 5m DATE 15.03.21

SCALE 1:1000 @ A1

GREEN SPACE

LANDSCAPE ARCHITECTURE e. craig@clovergreenspace.com.au p. 0428 465 447