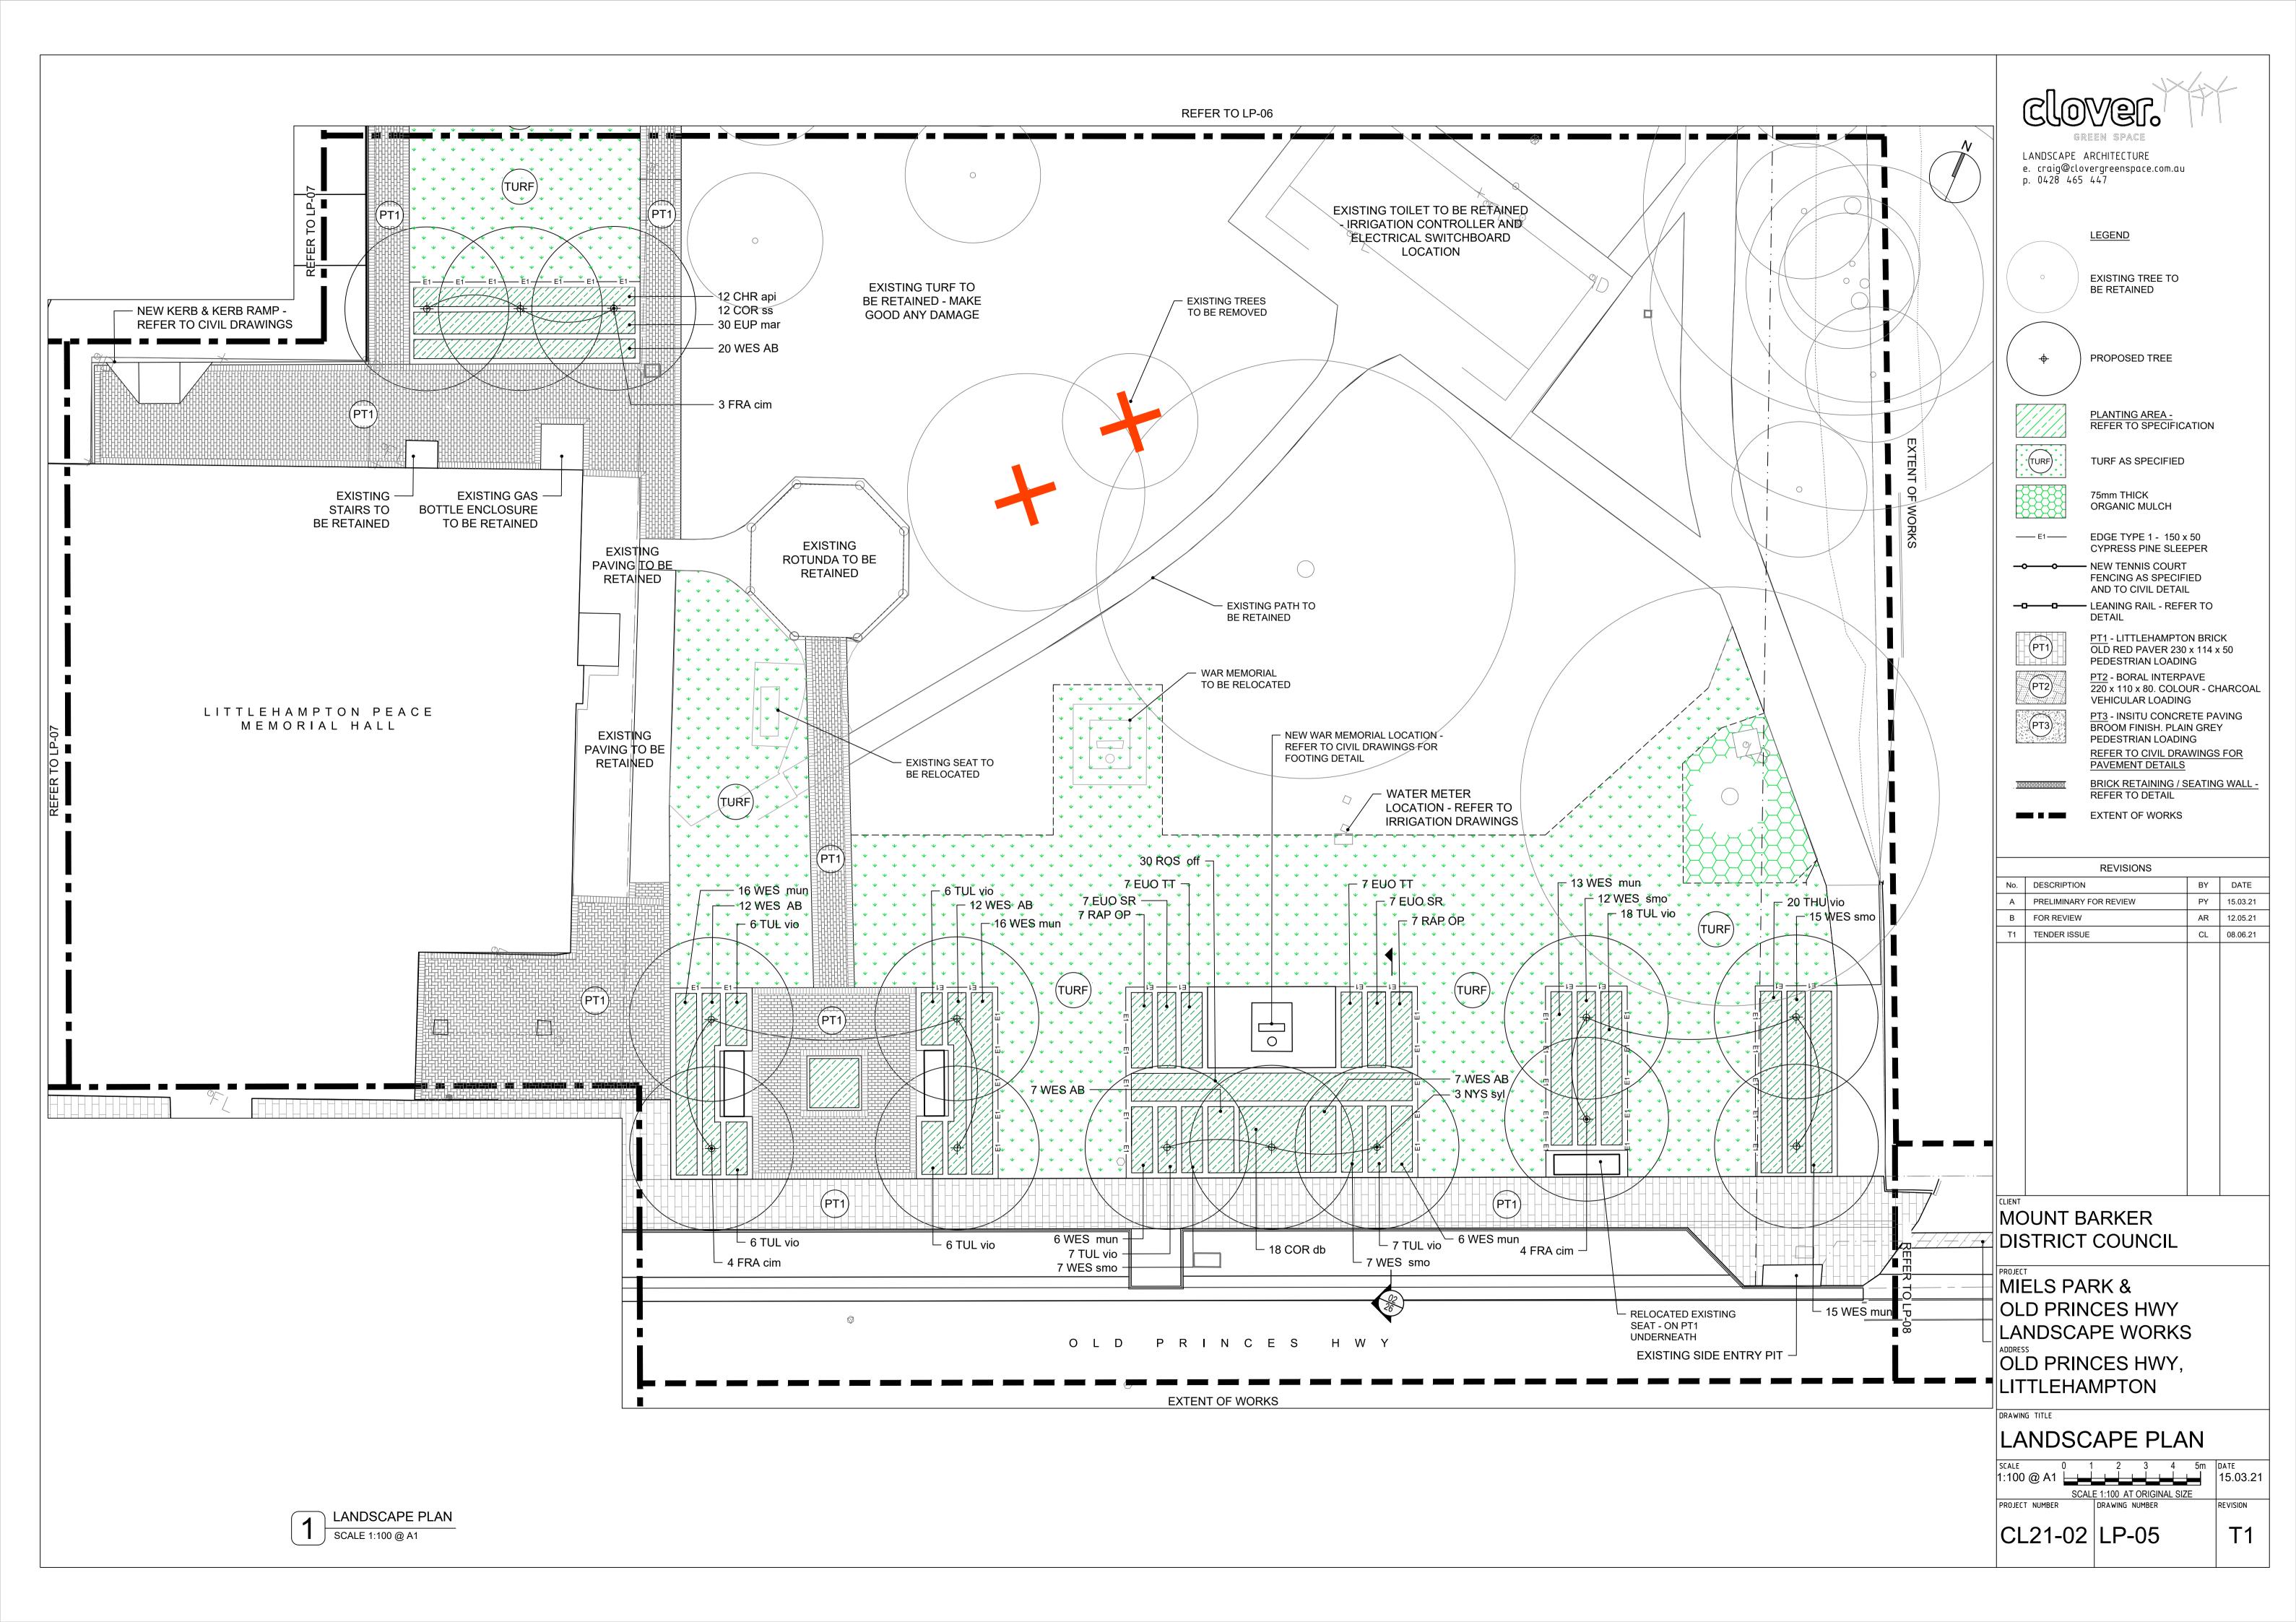

GREEN SPACE

LANDSCAPE ARCHITECTURE e. craig@clovergreenspace.com.au p. 0428 465 447

<u>LEGEND</u>

EXISTING TREE TO BE RETAINED

PROPOSED TREE

<u>PLANTING AREA -</u> REFER TO SPECIFICATION

TURF AS SPECIFIED

75mm THICK

ORGANIC MULCH —— E1 —— EDGE TYPE 1 - 150 x 50

CYPRESS PINE SLEEPER NEW TENNIS COURT FENCING AS SPECIFIED AND TO CIVIL DETAIL

LEANING RAIL - REFER TO DETAIL

PT1 - LITTLEHAMPTON BRICK OLD RED PAVER 230 x 114 x 50 PEDESTRIAN LOADING

PT2 - BORAL INTERPAVE 220 x 110 x 80. COLOUR - CHARCOAL VEHICULAR LOADING PT3 - INSITU CONCRETE PAVING

BROOM FINISH. PLAIN GREY PEDESTRIAN LOADING REFER TO CIVIL DRAWINGS FOR PAVEMENT DETAILS

BRICK RETAINING / SEATING WALL - REFER TO DETAIL

■ ■ EXTENT OF WORKS

|     | REVISIONS              |    |          |
|-----|------------------------|----|----------|
| No. | DESCRIPTION            | BY | DATE     |
| Α   | PRELIMINARY FOR REVIEW | PY | 15.03.21 |
| В   | FOR REVIEW             | AR | 12.05.21 |
| T1  | TENDER ISSUE           | CL | 08.06.21 |
|     |                        |    |          |
|     |                        |    |          |
|     |                        |    |          |
|     |                        |    |          |
|     |                        |    |          |
|     |                        |    |          |
|     |                        |    |          |
|     |                        |    |          |
|     |                        |    |          |
|     |                        |    |          |
|     |                        |    |          |
|     |                        |    |          |

MOUNT BARKER DISTRICT COUNCIL

MIELS PARK & OLD PRINCES HWY LANDSCAPE WORKS OLD PRINCES HWY, LITTLEHAMPTON

LANDSCAPE PLAN

4 5m DATE 15.03.21

SCALE 1:1000 @ A1

GREEN SPACE

LANDSCAPE ARCHITECTURE e. craig@clovergreenspace.com.au p. 0428 465 447