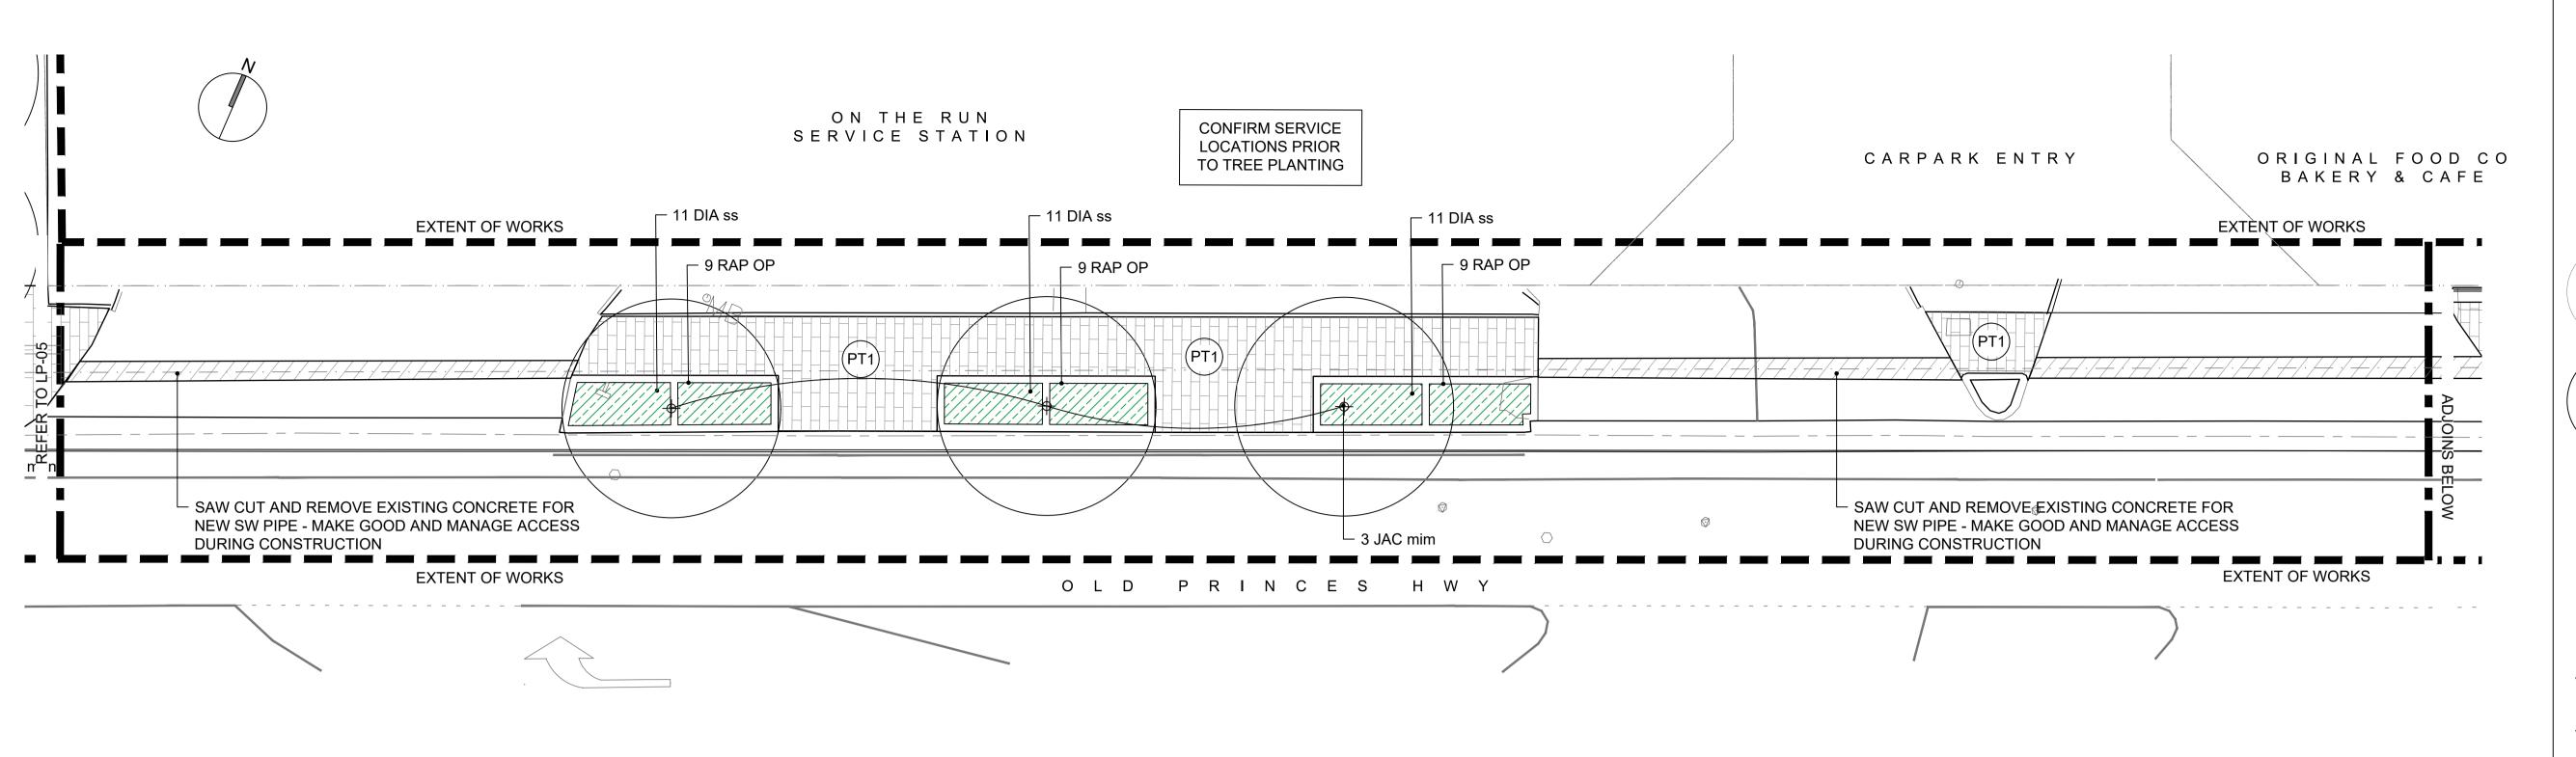

## LITTLEHAMPTON PEACE MEMORIAL HALL

LANDSCAPE PLAN SCALE 1:1000 @ A1

PLANTING AREA -

REFER TO SPECIFICATION

TURF AS SPECIFIED

PROPOSED TREE

75mm THICK ORGANIC MULCH

—— E1 — EDGE TYPE 1 - 150 x 50 CYPRESS PINE SLEEPER NEW TENNIS COURT

FENCING AS SPECIFIED AND TO CIVIL DETAIL LEANING RAIL - REFER TO DETAIL

PT1 - LITTLEHAMPTON BRICK OLD RED PAVER 230 x 114 x 50 PEDESTRIAN LOADING PT2 - BORAL INTERPAVE 220 x 110 x 80. COLOUR - CHARCOAL

> PT3 - INSITU CONCRETE PAVING BROOM FINISH. PLAIN GREY PEDESTRIAN LOADING REFER TO CIVIL DRAWINGS FOR PAVEMENT DETAILS

VEHICULAR LOADING

BRICK RETAINING / SEATING WALL -REFER TO DETAIL

■■ ■ EXTENT OF WORKS

|        | REVISIONS              |    |          |
|--------|------------------------|----|----------|
| No.    | DESCRIPTION            | BY | DATE     |
| Α      | PRELIMINARY FOR REVIEW | PY | 15.03.21 |
| В      | FOR REVIEW             | AR | 12.05.21 |
| T1     | TENDER ISSUE           | CL | 08.06.21 |
|        |                        |    |          |
|        |                        |    |          |
|        |                        |    |          |
|        |                        |    |          |
|        |                        |    |          |
|        |                        |    |          |
|        |                        |    |          |
|        |                        |    |          |
|        |                        |    |          |
|        |                        |    |          |
|        |                        |    |          |
|        |                        |    |          |
|        |                        |    |          |
|        |                        |    |          |
|        |                        |    |          |
| CLIENT |                        |    |          |

## MOUNT BARKER DISTRICT COUNCIL

MIELS PARK & OLD PRINCES HWY LANDSCAPE WORKS OLD PRINCES HWY, LITTLEHAMPTON

LANDSCAPE PLAN

LANDSCAPE PLAN
SCALE 1:1000 @ A1

2 LANDSCAPE PLAN
SCALE 1:1000 @ A1

LANDSCAPE PLAN SCALE 1:1000 @ A1