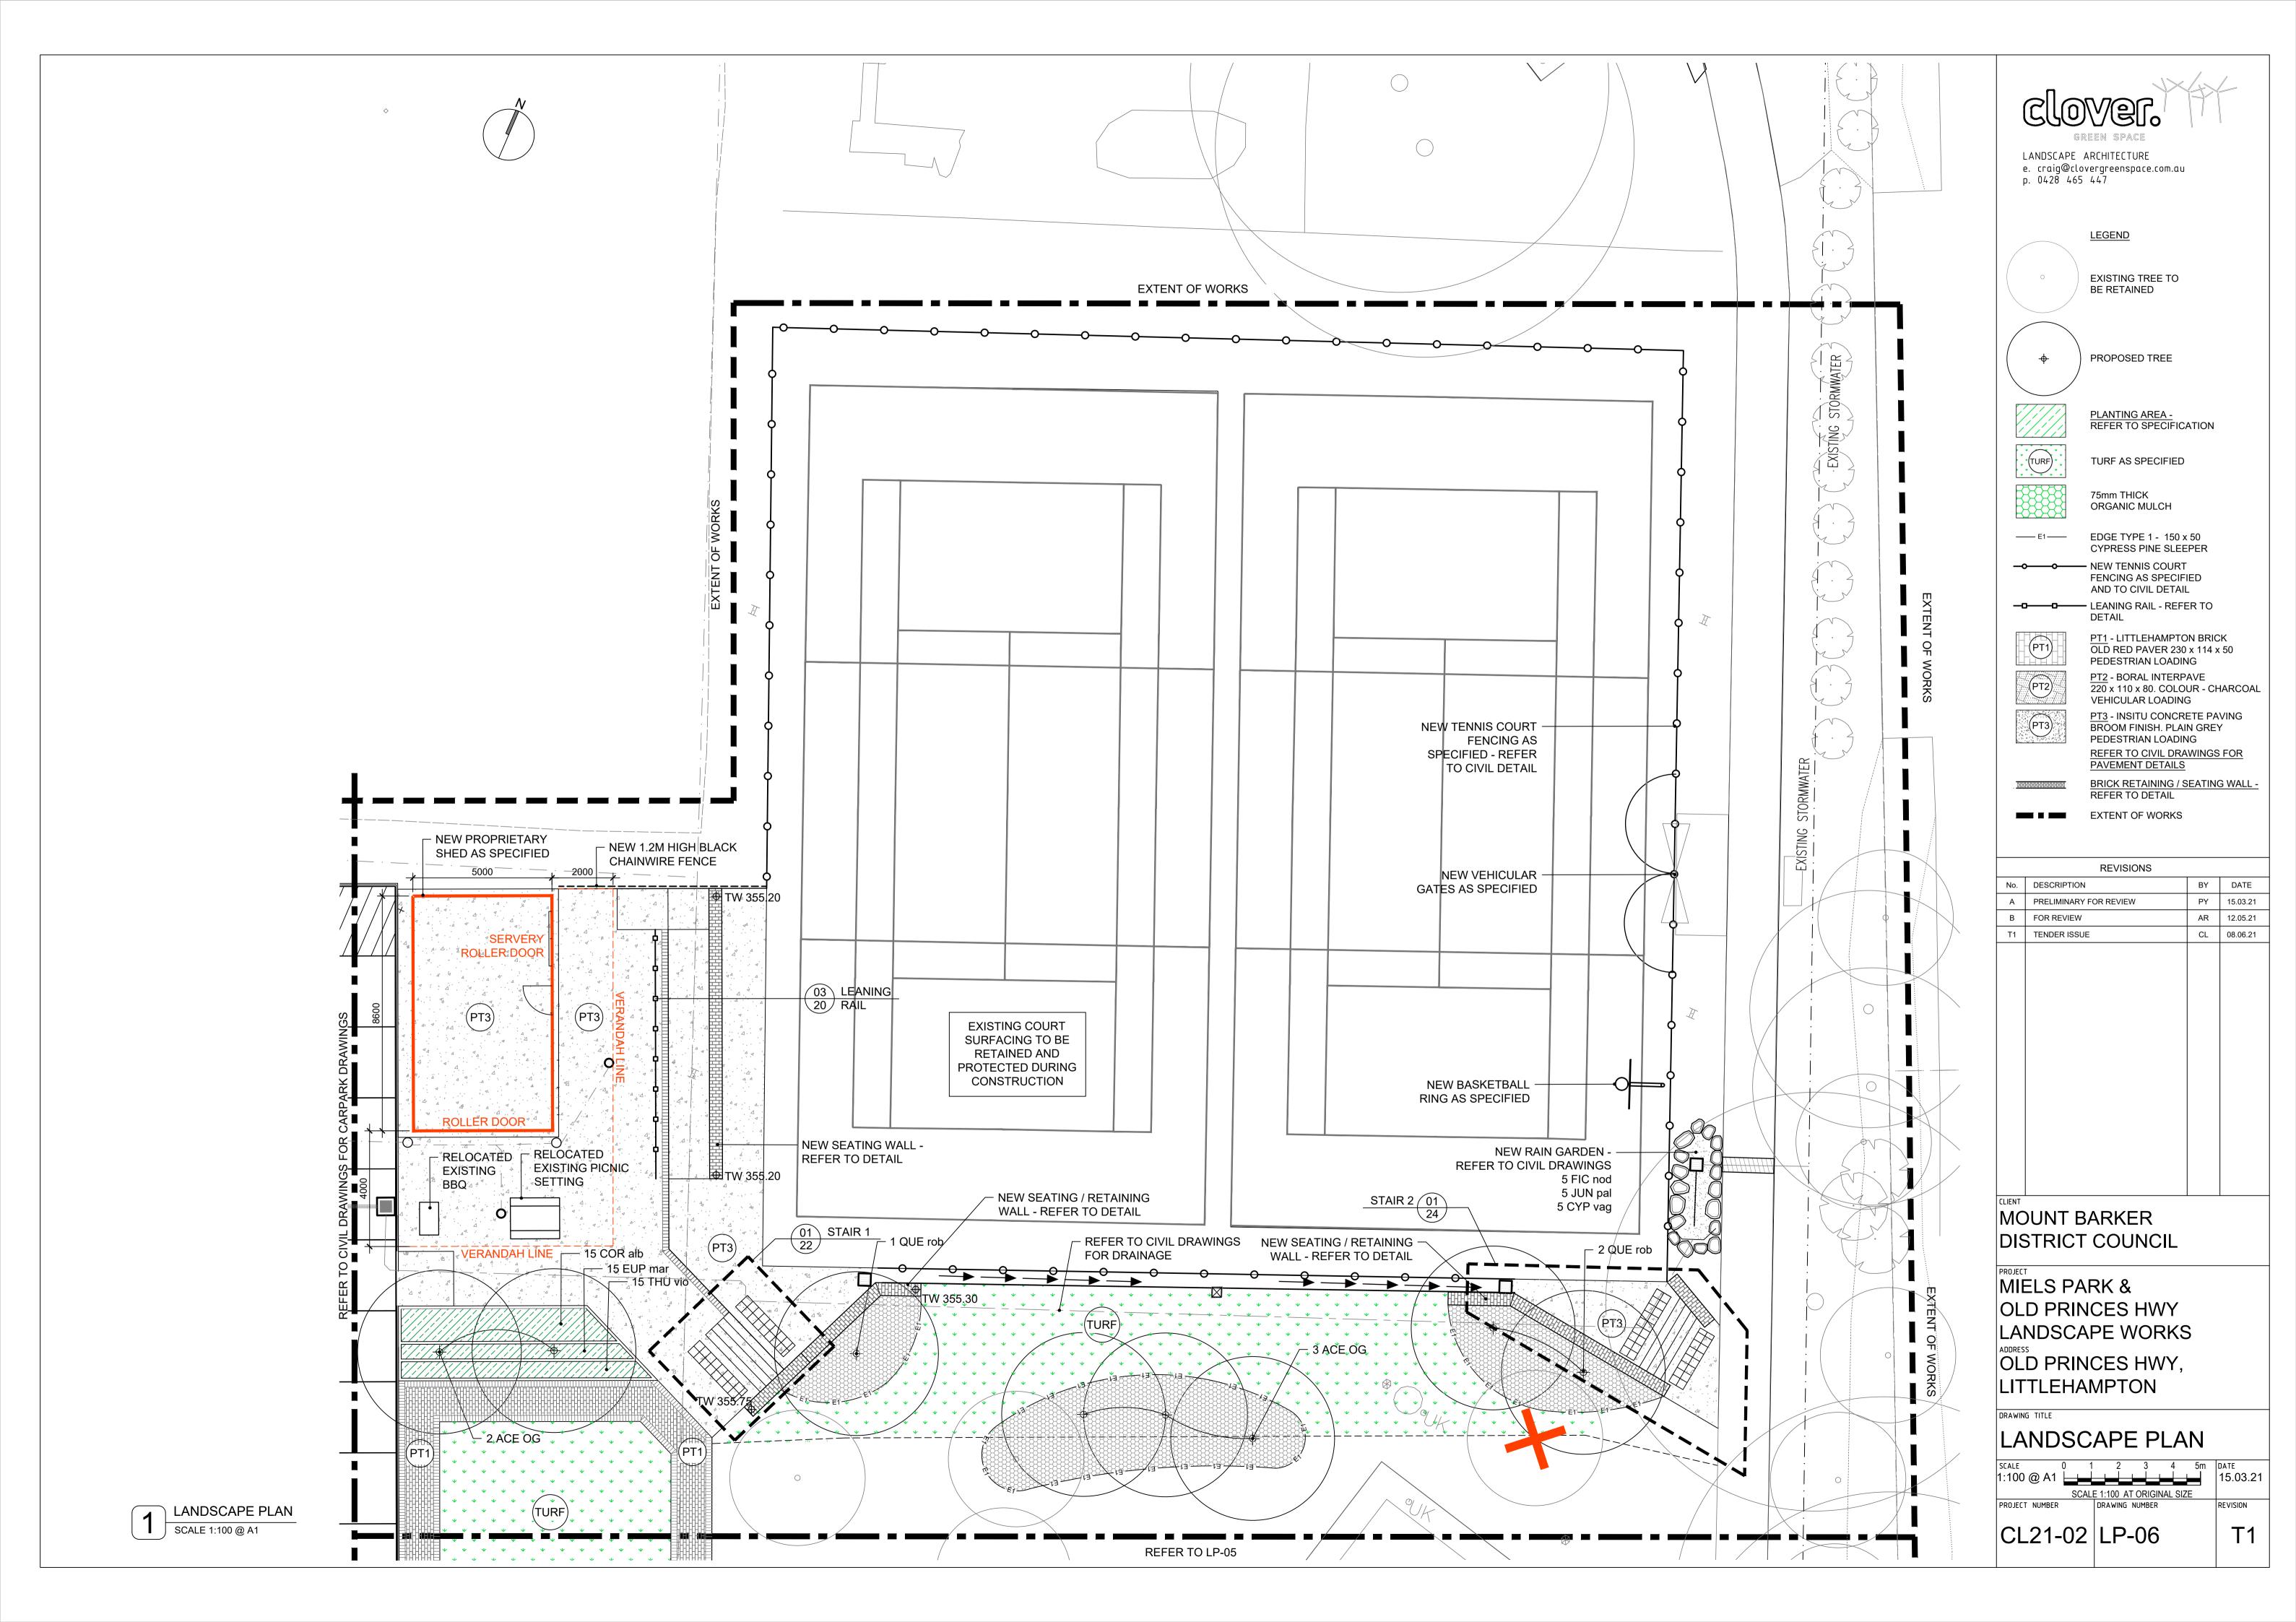

<u>LEGEND</u>

EXISTING TREE TO BE RETAINED

PROPOSED TREE

<u>PLANTING AREA -</u> REFER TO SPECIFICATION

TURF AS SPECIFIED

75mm THICK ORGANIC MULCH

—— E1 — EDGE TYPE 1 - 150 x 50 CYPRESS PINE SLEEPER NEW TENNIS COURT FENCING AS SPECIFIED

AND TO CIVIL DETAIL LEANING RAIL - REFER TO DETAIL

PT1 - LITTLEHAMPTON BRICK OLD RED PAVER 230 x 114 x 50 PEDESTRIAN LOADING

PT2 - BORAL INTERPAVE 220 x 110 x 80. COLOUR - CHARCOAL VEHICULAR LOADING

PT3 - INSITU CONCRETE PAVING BROOM FINISH. PLAIN GREY PEDESTRIAN LOADING REFER TO CIVIL DRAWINGS FOR PAVEMENT DETAILS

BRICK RETAINING / SEATING WALL -REFER TO DETAIL

■ ■ EXTENT OF WORKS

|     | REVISIONS              |    |          |
|-----|------------------------|----|----------|
| No. | DESCRIPTION            | BY | DATE     |
| Α   | PRELIMINARY FOR REVIEW | PY | 15.03.21 |
| В   | FOR REVIEW             | AR | 12.05.21 |
| T1  | TENDER ISSUE           | CL | 08.06.21 |
|     |                        |    |          |
|     |                        |    |          |
|     |                        |    |          |
|     |                        |    |          |
|     |                        |    |          |
|     |                        |    |          |
|     |                        |    |          |
|     |                        |    |          |
|     |                        |    |          |
|     |                        |    |          |
|     |                        |    |          |
|     |                        |    |          |
|     |                        |    |          |
|     |                        |    |          |
|     |                        |    |          |
|     |                        |    |          |

MOUNT BARKER DISTRICT COUNCIL

MIELS PARK & OLD PRINCES HWY LANDSCAPE WORKS OLD PRINCES HWY, LITTLEHAMPTON

DRAWING TITLE

LANDSCAPE PLAN