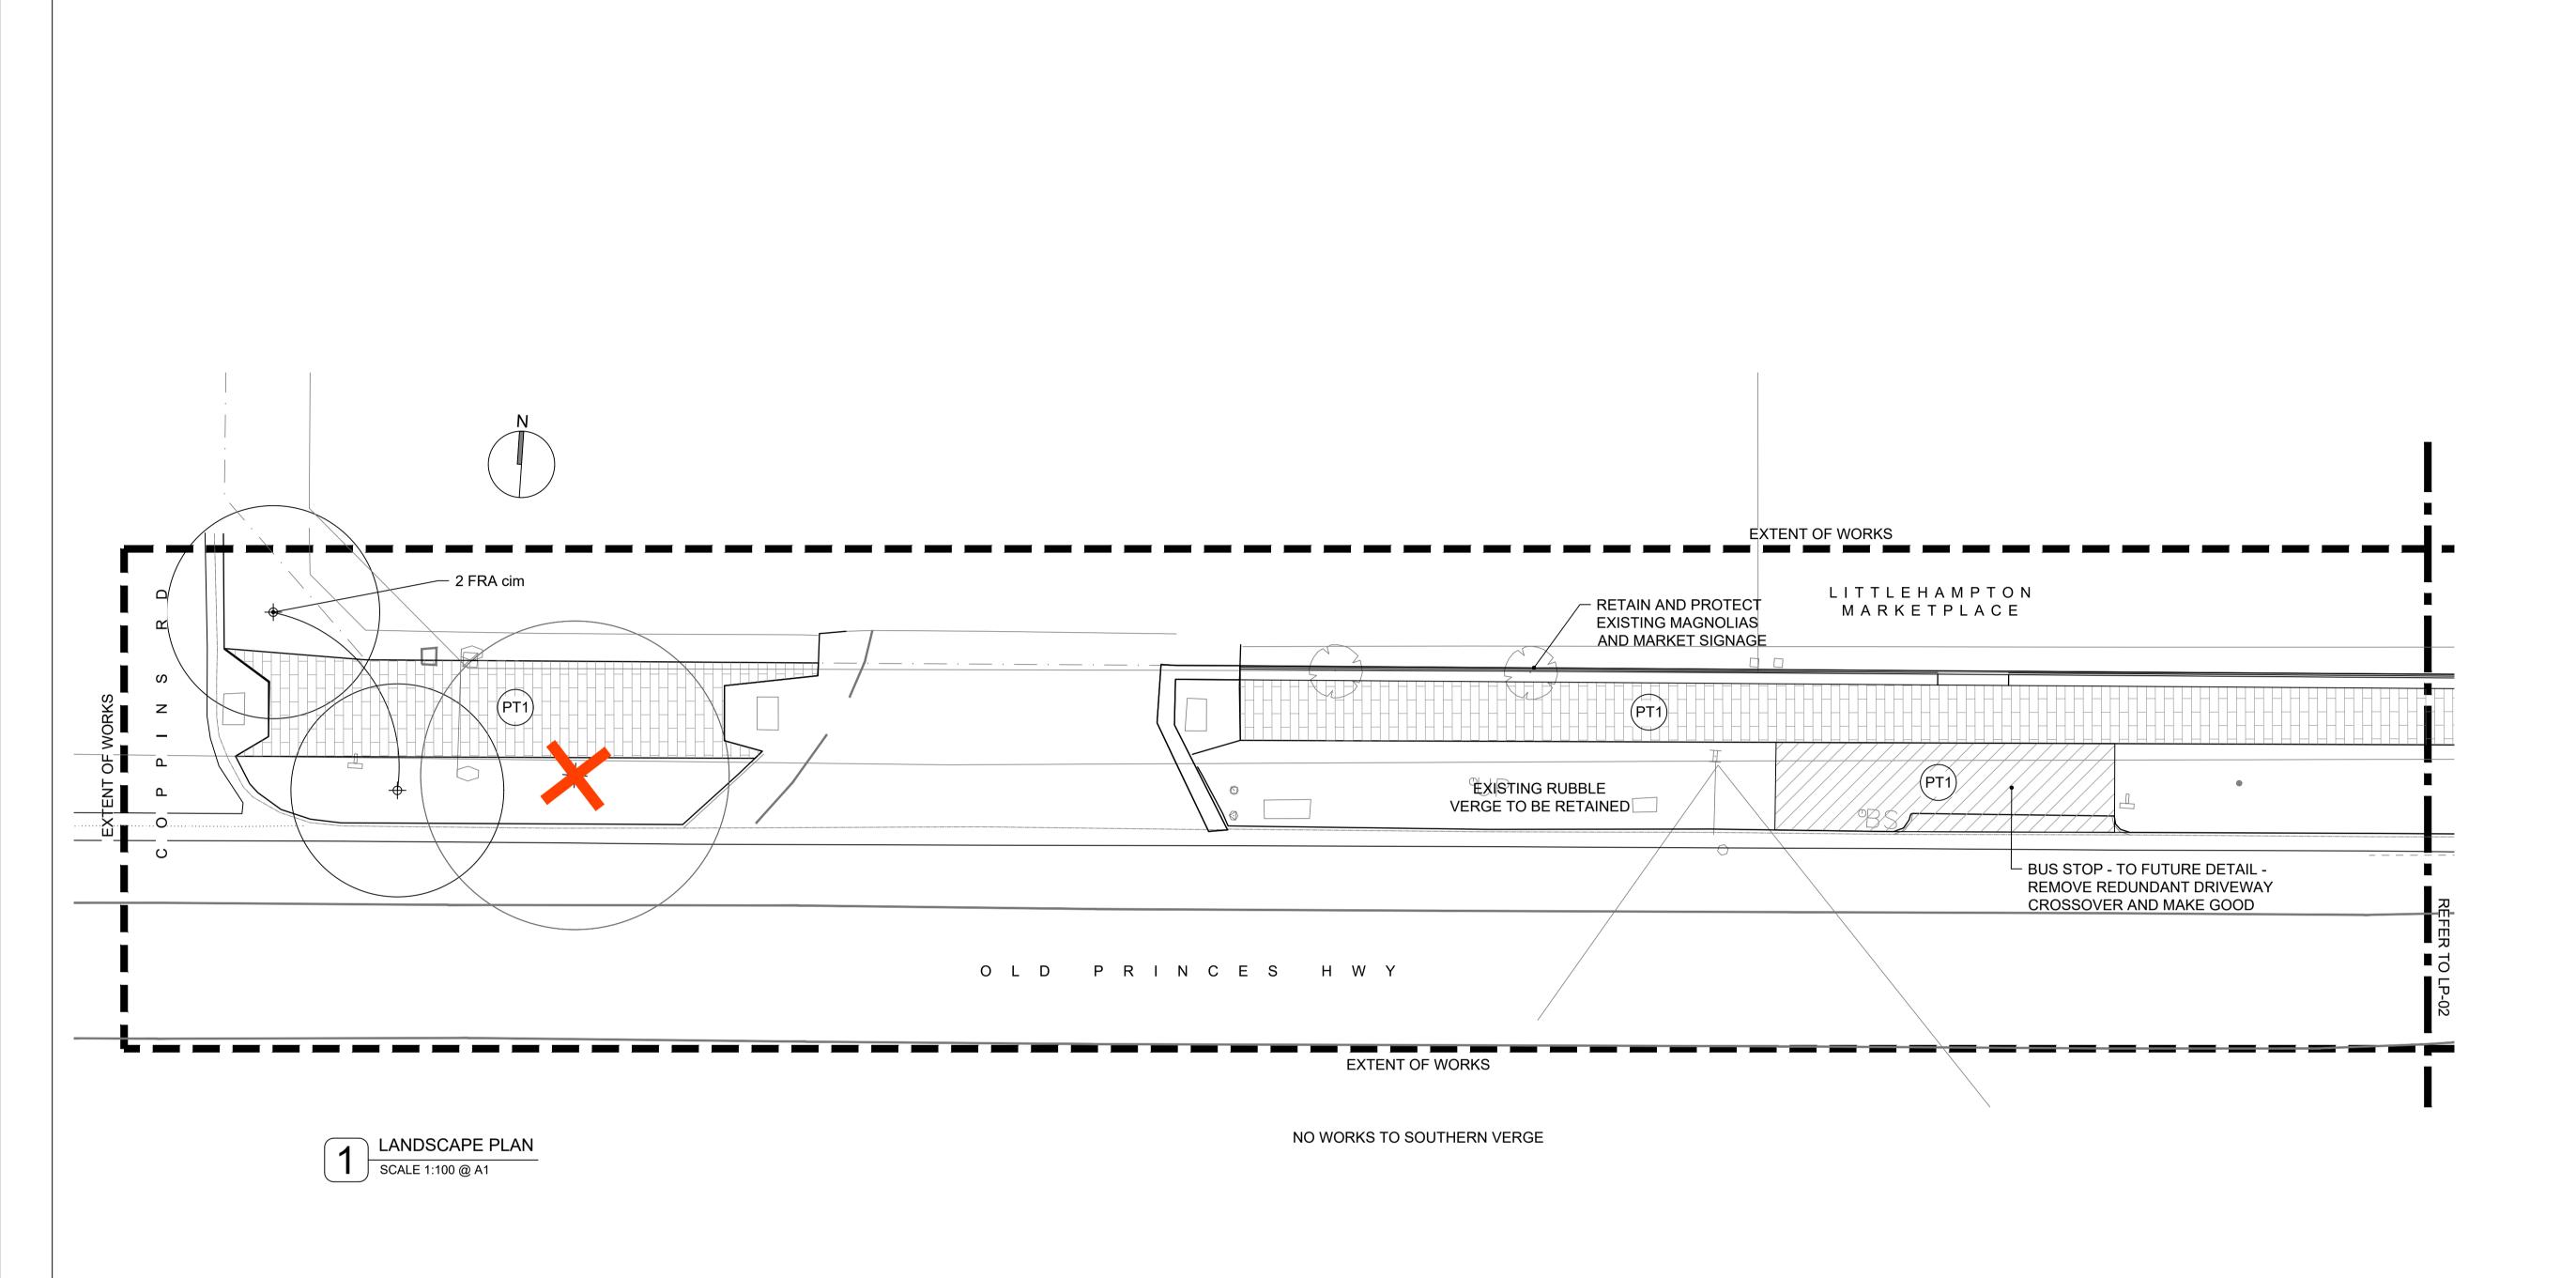

■ ■ EXTENT OF WORKS

|     | REVISIONS              |    |          |
|-----|------------------------|----|----------|
| No. | DESCRIPTION            | BY | DATE     |
| Α   | PRELIMINARY FOR REVIEW | PY | 15.03.21 |
| В   | FOR REVIEW             | AR | 12.05.21 |
| T1  | TENDER ISSUE           | CL | 08.06.21 |
|     |                        |    |          |
|     |                        |    |          |
|     |                        |    |          |
|     |                        |    |          |
|     |                        |    |          |
|     |                        |    |          |
|     |                        |    |          |
|     |                        |    |          |
|     |                        |    |          |
|     |                        |    |          |
|     |                        |    |          |
|     |                        |    |          |

MOUNT BARKER DISTRICT COUNCIL

MIELS PARK & OLD PRINCES HWY LANDSCAPE WORKS OLD PRINCES HWY, LITTLEHAMPTON

LANDSCAPE PLAN

4 5m DATE 15.03.21

SCALE 1:1000 @ A1

GREEN SPACE

LANDSCAPE ARCHITECTURE e. craig@clovergreenspace.com.au p. 0428 465 447

BRICK RETAINING / SEATING WALL -REFER TO DETAIL

■ ■ EXTENT OF WORKS

|     | REVISIONS              |    |          |
|-----|------------------------|----|----------|
| No. | DESCRIPTION            | BY | DATE     |
| Α   | PRELIMINARY FOR REVIEW | PY | 15.03.21 |
| В   | FOR REVIEW             | AR | 12.05.21 |
| T1  | TENDER ISSUE           | CL | 08.06.21 |
|     |                        |    |          |
|     |                        |    |          |
|     |                        |    |          |
|     |                        |    |          |
|     |                        |    |          |
|     |                        |    |          |
|     |                        |    |          |
|     |                        |    |          |
|     |                        |    |          |
|     |                        |    |          |
|     |                        |    |          |
|     |                        |    |          |
|     |                        |    |          |
|     |                        |    |          |
|     |                        |    |          |
|     |                        |    |          |

MOUNT BARKER DISTRICT COUNCIL

MIELS PARK & OLD PRINCES HWY LANDSCAPE WORKS OLD PRINCES HWY, LITTLEHAMPTON

DRAWING TITLE

LANDSCAPE PLAN

## MOUNT BARKER DISTRICT COUNCIL

MIELS PARK & OLD PRINCES HWY LANDSCAPE WORKS OLD PRINCES HWY, LITTLEHAMPTON

LANDSCAPE PLAN

LANDSCAPE PLAN
SCALE 1:1000 @ A1

2 LANDSCAPE PLAN
SCALE 1:1000 @ A1

LANDSCAPE PLAN SCALE 1:1000 @ A1

## LANDSCAPE PLAN