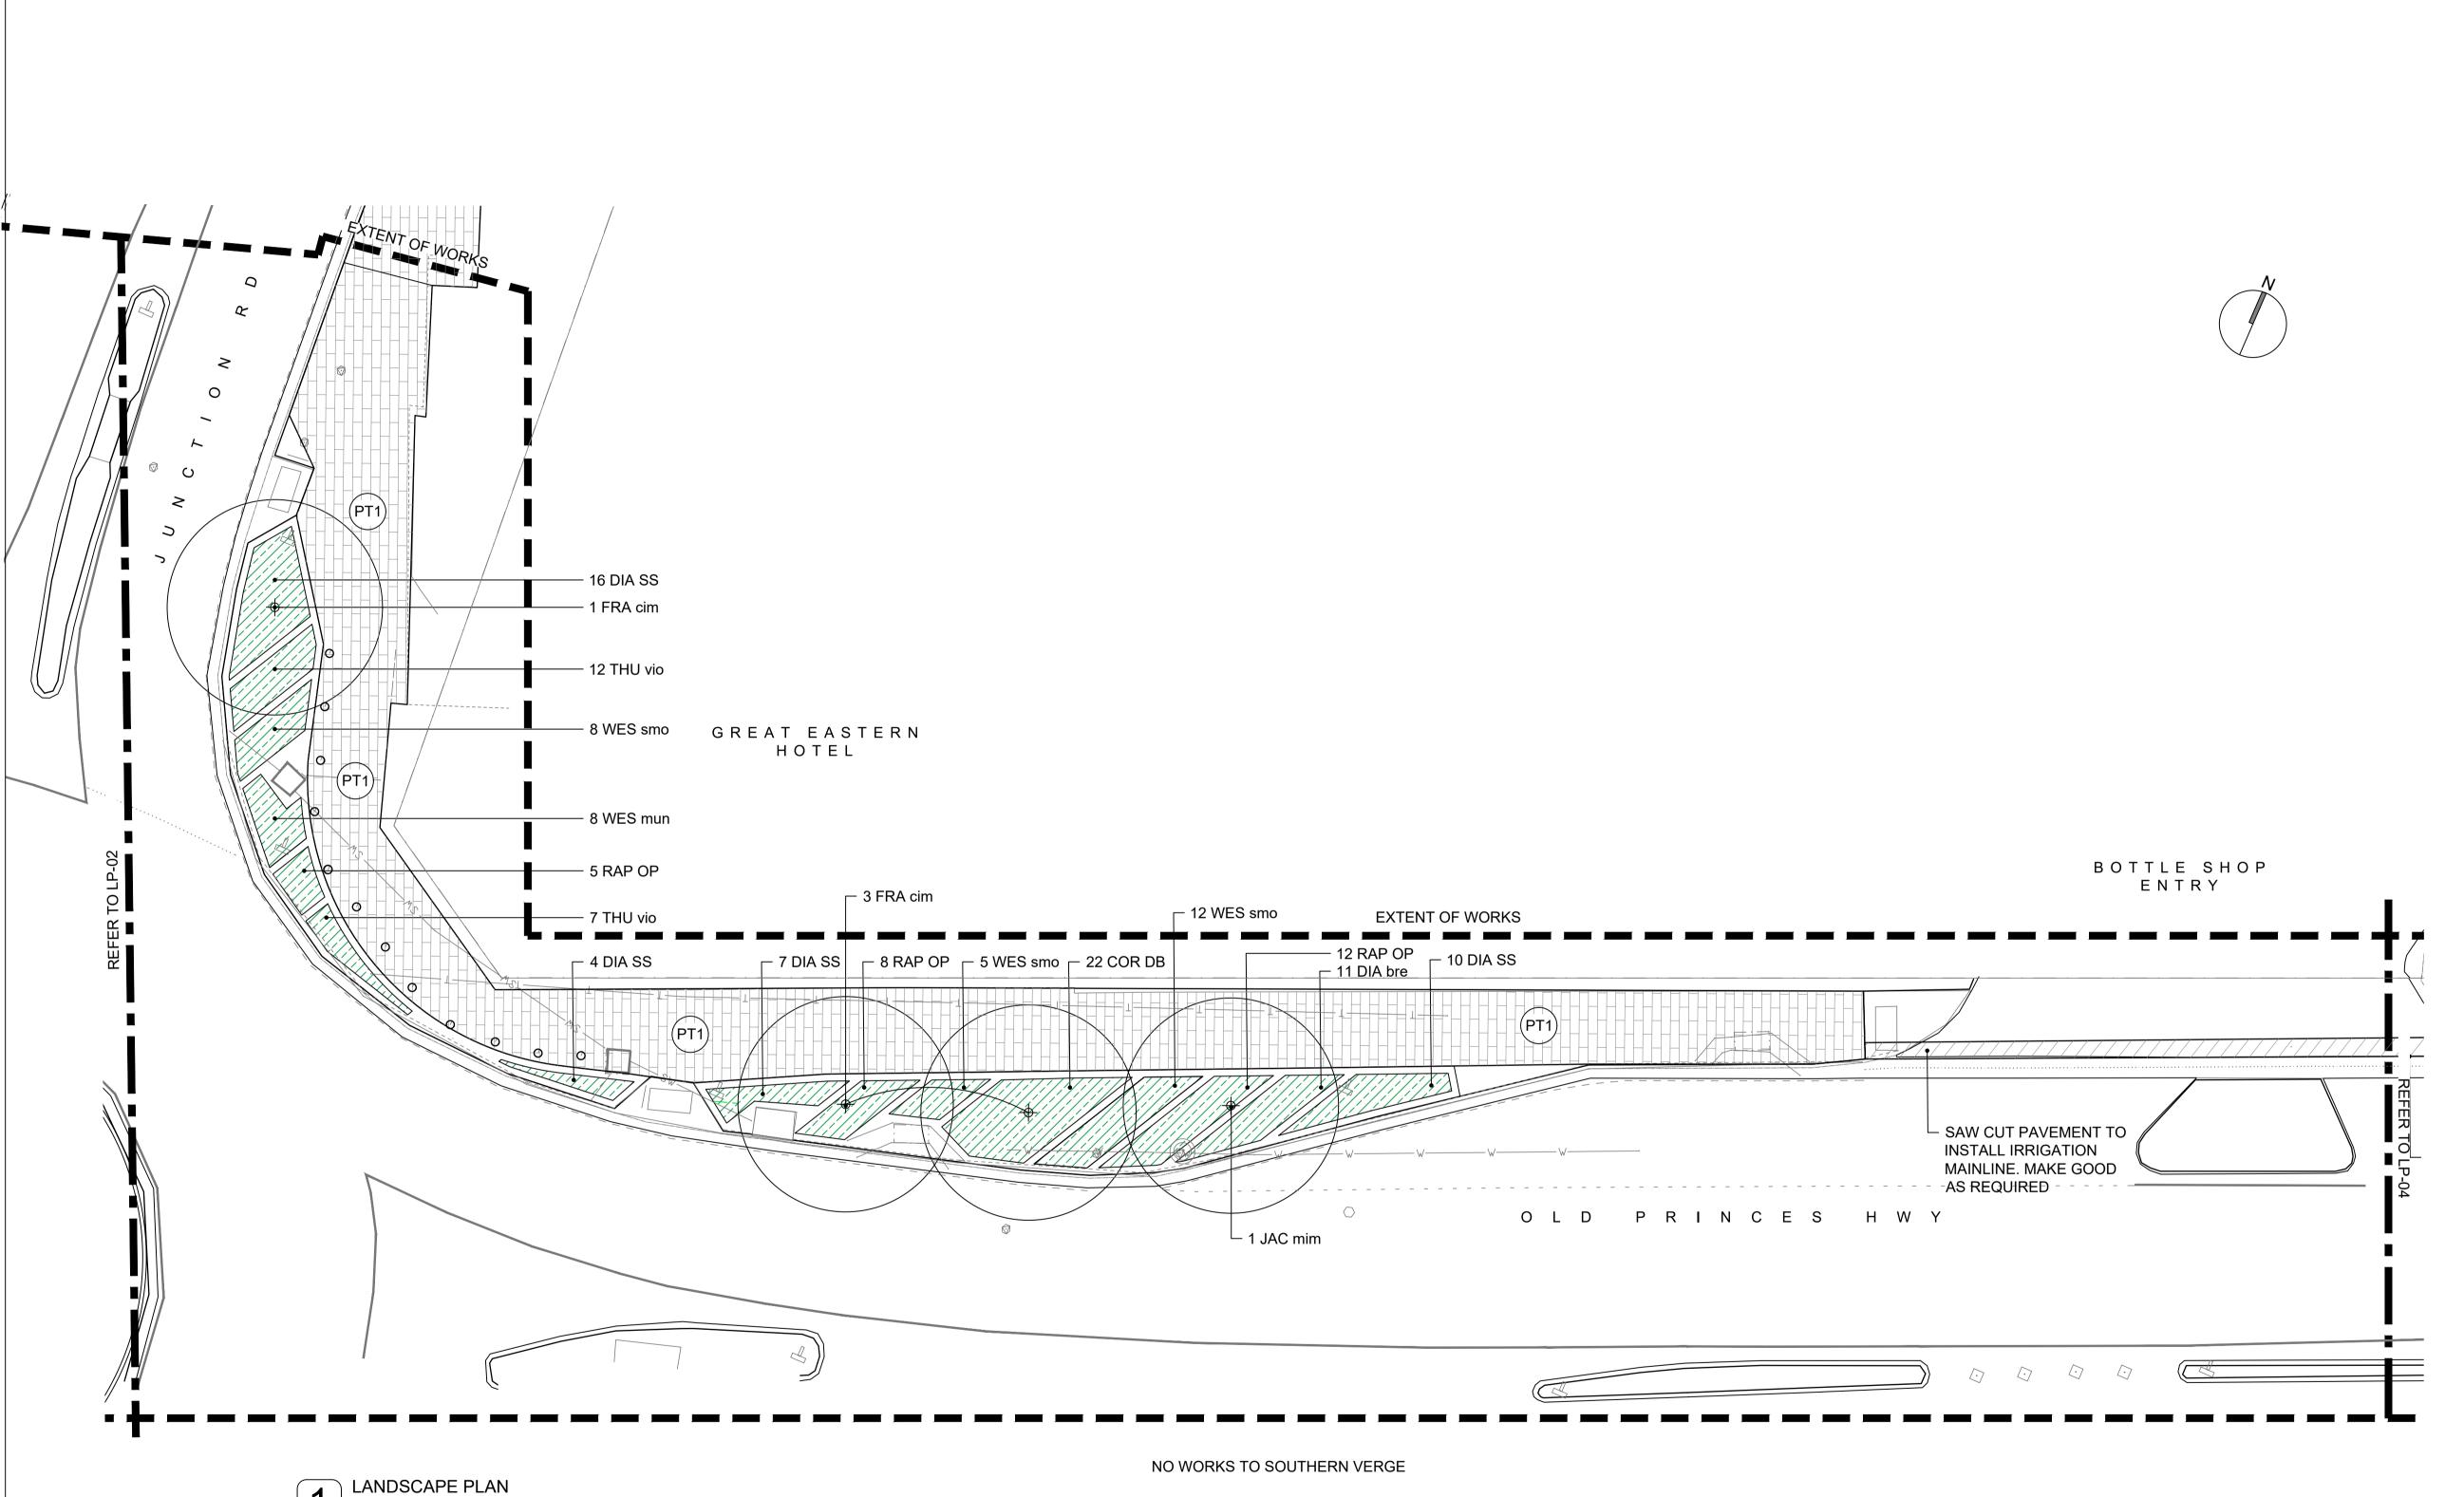

## LITTLEHAMPTON PEACE MEMORIAL HALL

LANDSCAPE PLAN SCALE 1:1000 @ A1

PLANTING AREA -

REFER TO SPECIFICATION

TURF AS SPECIFIED

PROPOSED TREE

75mm THICK ORGANIC MULCH

—— E1 — EDGE TYPE 1 - 150 x 50 CYPRESS PINE SLEEPER NEW TENNIS COURT

FENCING AS SPECIFIED AND TO CIVIL DETAIL LEANING RAIL - REFER TO DETAIL

PT1 - LITTLEHAMPTON BRICK OLD RED PAVER 230 x 114 x 50 PEDESTRIAN LOADING PT2 - BORAL INTERPAVE 220 x 110 x 80. COLOUR - CHARCOAL

> PT3 - INSITU CONCRETE PAVING BROOM FINISH. PLAIN GREY PEDESTRIAN LOADING REFER TO CIVIL DRAWINGS FOR PAVEMENT DETAILS

VEHICULAR LOADING

BRICK RETAINING / SEATING WALL -REFER TO DETAIL

■■ ■ EXTENT OF WORKS

|        | REVISIONS              |    |          |
|--------|------------------------|----|----------|
| No.    | DESCRIPTION            | BY | DATE     |
| Α      | PRELIMINARY FOR REVIEW | PY | 15.03.21 |
| В      | FOR REVIEW             | AR | 12.05.21 |
| T1     | TENDER ISSUE           | CL | 08.06.21 |
|        |                        |    |          |
|        |                        |    |          |
|        |                        |    |          |
|        |                        |    |          |
|        |                        |    |          |
|        |                        |    |          |
|        |                        |    |          |
|        |                        |    |          |
|        |                        |    |          |
|        |                        |    |          |
|        |                        |    |          |
|        |                        |    |          |
|        |                        |    |          |
|        |                        |    |          |
|        |                        |    |          |
| CLIENT |                        |    |          |

## MOUNT BARKER DISTRICT COUNCIL

MIELS PARK & OLD PRINCES HWY LANDSCAPE WORKS OLD PRINCES HWY, LITTLEHAMPTON

LANDSCAPE PLAN

LANDSCAPE PLAN
SCALE 1:1000 @ A1

2 LANDSCAPE PLAN
SCALE 1:1000 @ A1

LANDSCAPE PLAN SCALE 1:1000 @ A1