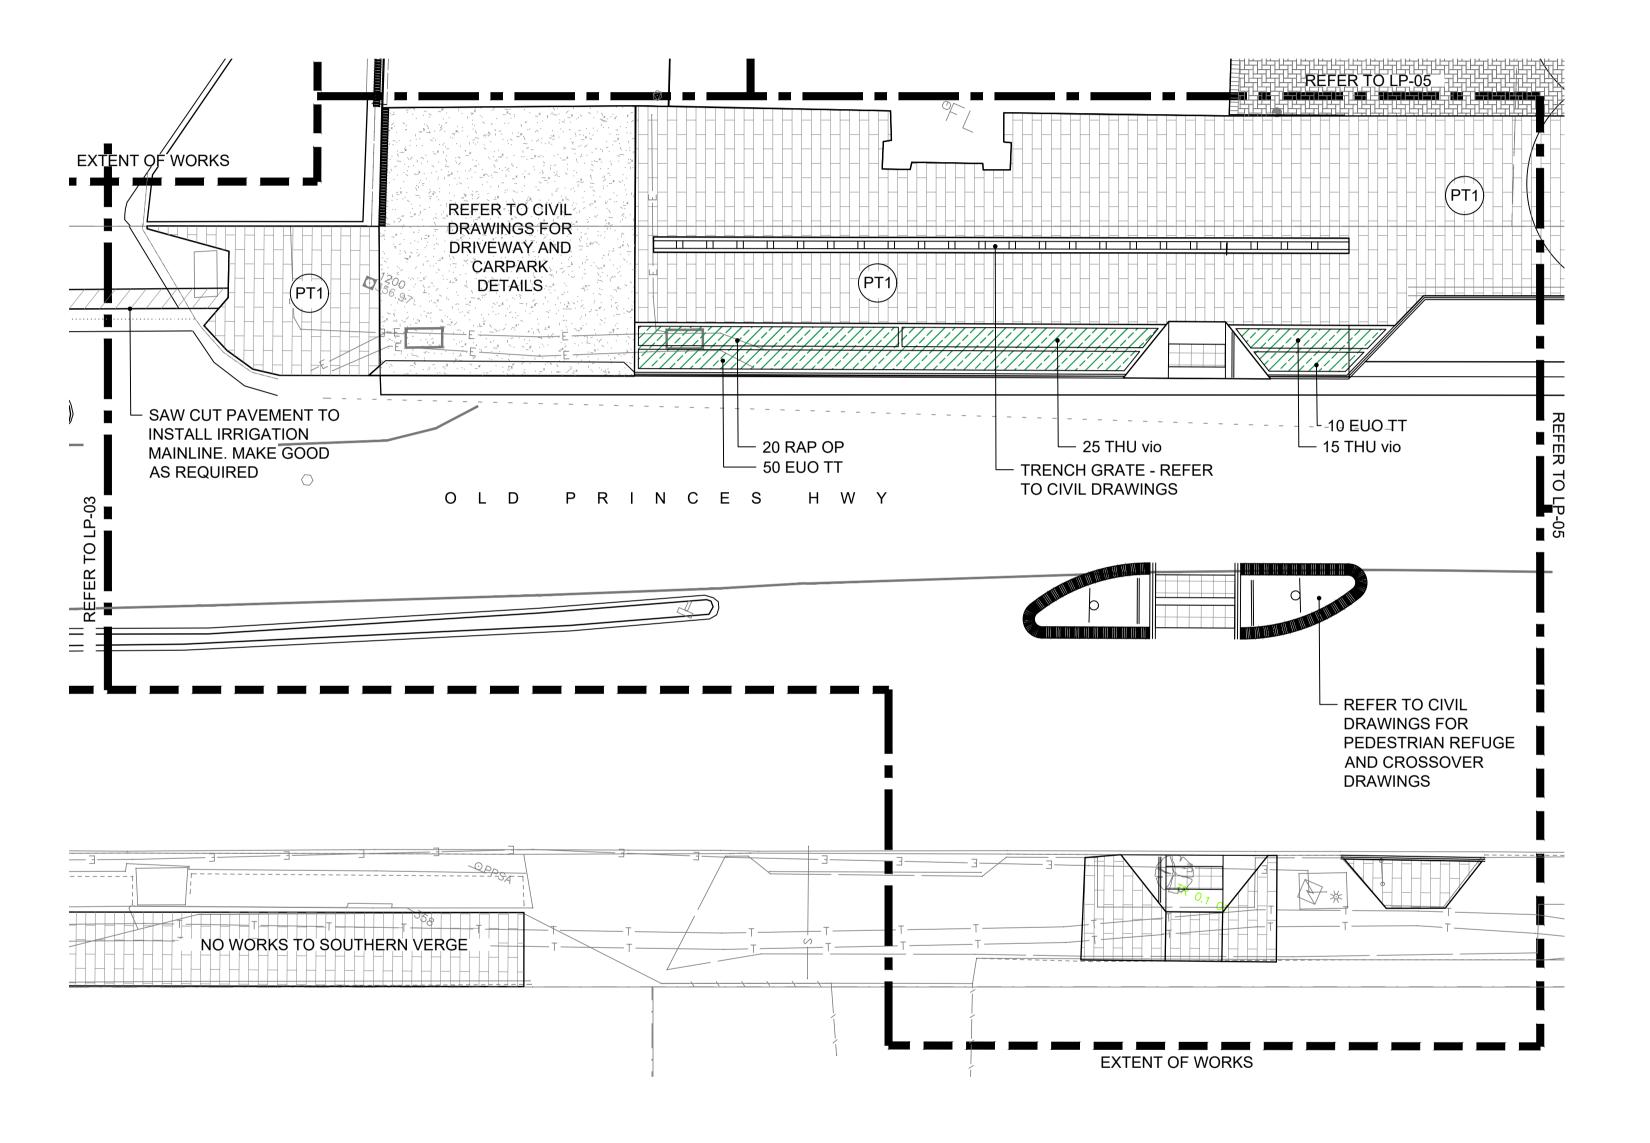

GREEN SPACE

LANDSCAPE ARCHITECTURE e. craig@clovergreenspace.com.au p. 0428 465 447

<u>LEGEND</u>

EXISTING TREE TO BE RETAINED

PROPOSED TREE

<u>PLANTING AREA -</u> REFER TO SPECIFICATION

TURF AS SPECIFIED

75mm THICK

ORGANIC MULCH —— E1 —— EDGE TYPE 1 - 150 x 50

CYPRESS PINE SLEEPER NEW TENNIS COURT FENCING AS SPECIFIED AND TO CIVIL DETAIL

LEANING RAIL - REFER TO DETAIL

PT1 - LITTLEHAMPTON BRICK OLD RED PAVER 230 x 114 x 50 PEDESTRIAN LOADING

PT2 - BORAL INTERPAVE 220 x 110 x 80. COLOUR - CHARCOAL VEHICULAR LOADING PT3 - INSITU CONCRETE PAVING

BROOM FINISH. PLAIN GREY PEDESTRIAN LOADING REFER TO CIVIL DRAWINGS FOR PAVEMENT DETAILS

BRICK RETAINING / SEATING WALL - REFER TO DETAIL

■ ■ EXTENT OF WORKS

|     | REVISIONS              |    |          |
|-----|------------------------|----|----------|
| No. | DESCRIPTION            | BY | DATE     |
| Α   | PRELIMINARY FOR REVIEW | PY | 15.03.21 |
| В   | FOR REVIEW             | AR | 12.05.21 |
| T1  | TENDER ISSUE           | CL | 08.06.21 |
|     |                        |    |          |
|     |                        |    |          |
|     |                        |    |          |
|     |                        |    |          |
|     |                        |    |          |
|     |                        |    |          |
|     |                        |    |          |
|     |                        |    |          |
|     |                        |    |          |
|     |                        |    |          |
|     |                        |    |          |
|     |                        |    |          |