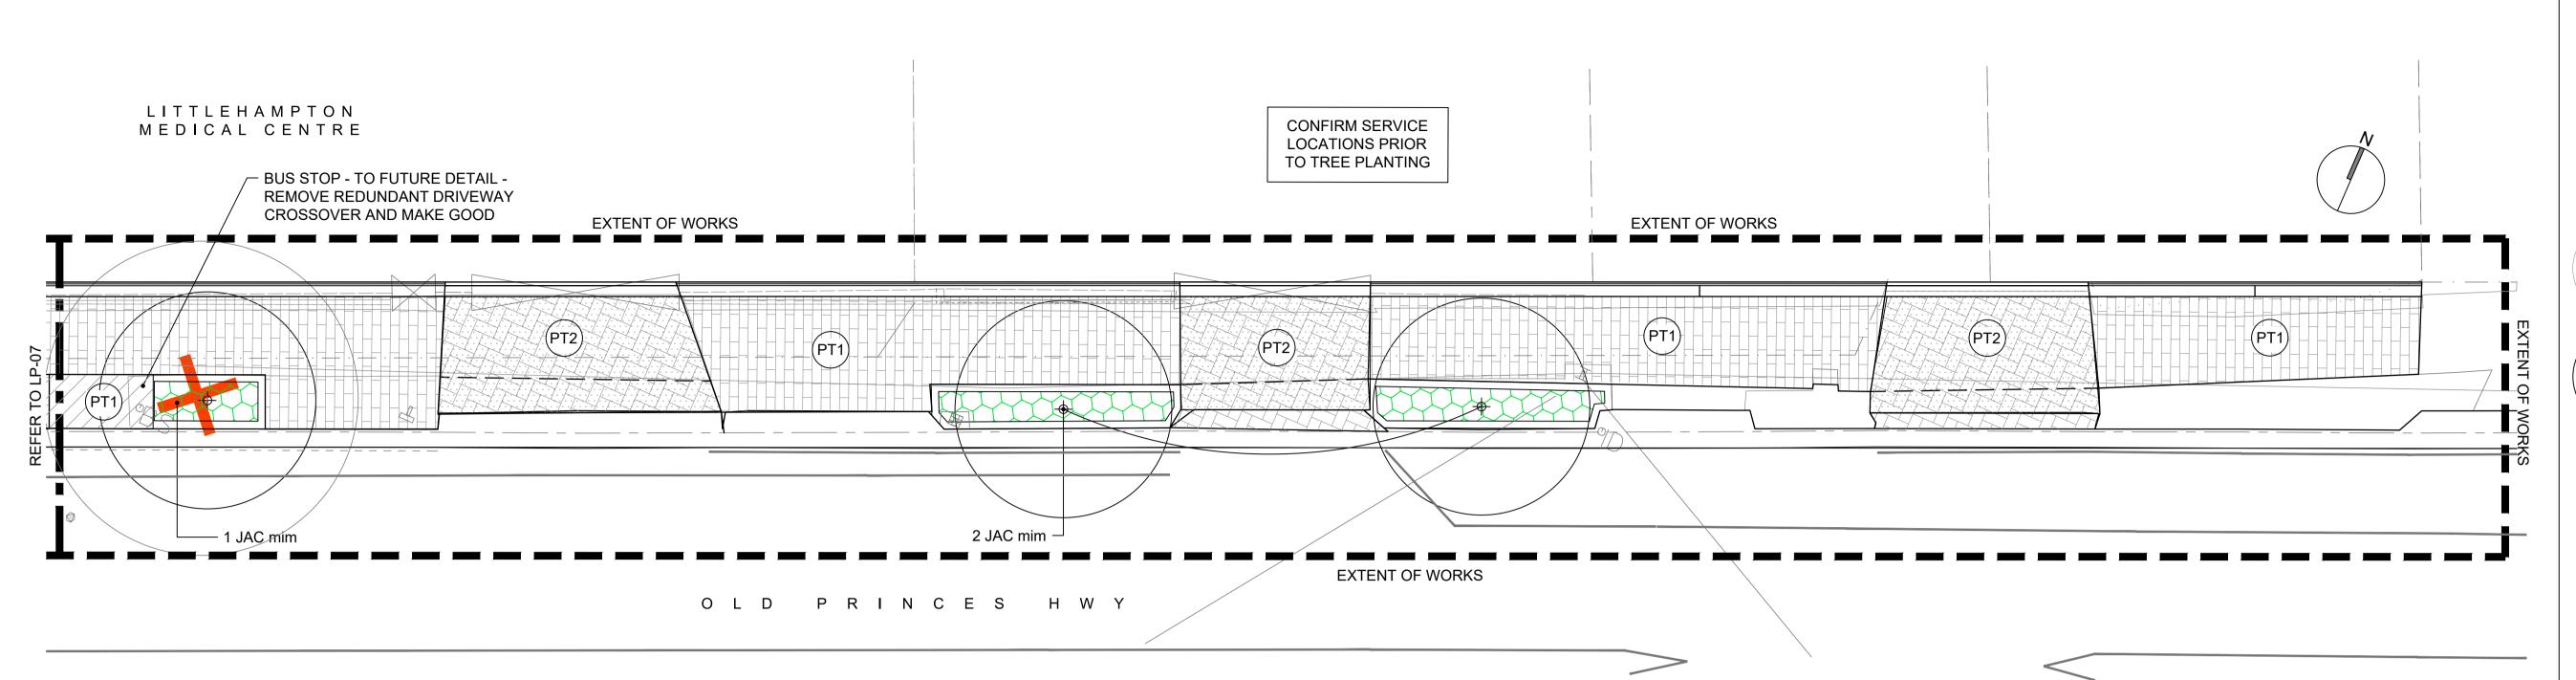

|    |          |
|        |                        |    |          |
|        |                        |    |          |
|        |                        |    |          |
|        |                        |    |          |
|        |                        |    |          |
|        |                        |    |          |
|        |                        |    |          |
|        |                        |    |          |
|        |                        |    |          |
|        |                        |    |          |
| CLIENT |                        |    |          |

## MOUNT BARKER DISTRICT COUNCIL

MIELS PARK & OLD PRINCES HWY LANDSCAPE WORKS OLD PRINCES HWY, LITTLEHAMPTON

LANDSCAPE PLAN









LANDSCAPE PLAN
SCALE 1:1000 @ A1



2 LANDSCAPE PLAN
SCALE 1:1000 @ A1





LANDSCAPE PLAN SCALE 1:1000 @ A1



LEANING RAIL - REFER TO DETAIL PT1 - LITTLEHAMPTON BRICK OLD RED PAVER 230 x 114 x 50 PEDESTRIAN LOADING PT2 - BORAL INTERPAVE 220 x 110 x 80. COLOUR - CHARCOAL VEHICULAR LOADING PT3 - INSITU CONCRETE PAVING BROOM FINISH. PLAIN GREY

75mm THICK

—— E1 — EDGE TYPE 1 - 150 x 50

NEW TENNIS COURT

ORGANIC MULCH

CYPRESS PINE SLEEPER

FENCING AS SPECIFIED AND TO CIVIL DETAIL

PEDESTRIAN LOADING REFER TO CIVIL DRAWINGS FOR PAVEMENT DETAILS

BRICK RETAINING / SEATING WALL -REFER TO DETAIL

■■ ■ EXTENT OF WORKS

| REVISIONS |                        |    |         |
|-----------|------------------------|----|---------|
| No.       | DESCRIPTION            | BY | DATE    |
| Α         | PRELIMINARY FOR REVIEW | PY | 15.03.2 |
| В         | FOR REVIEW