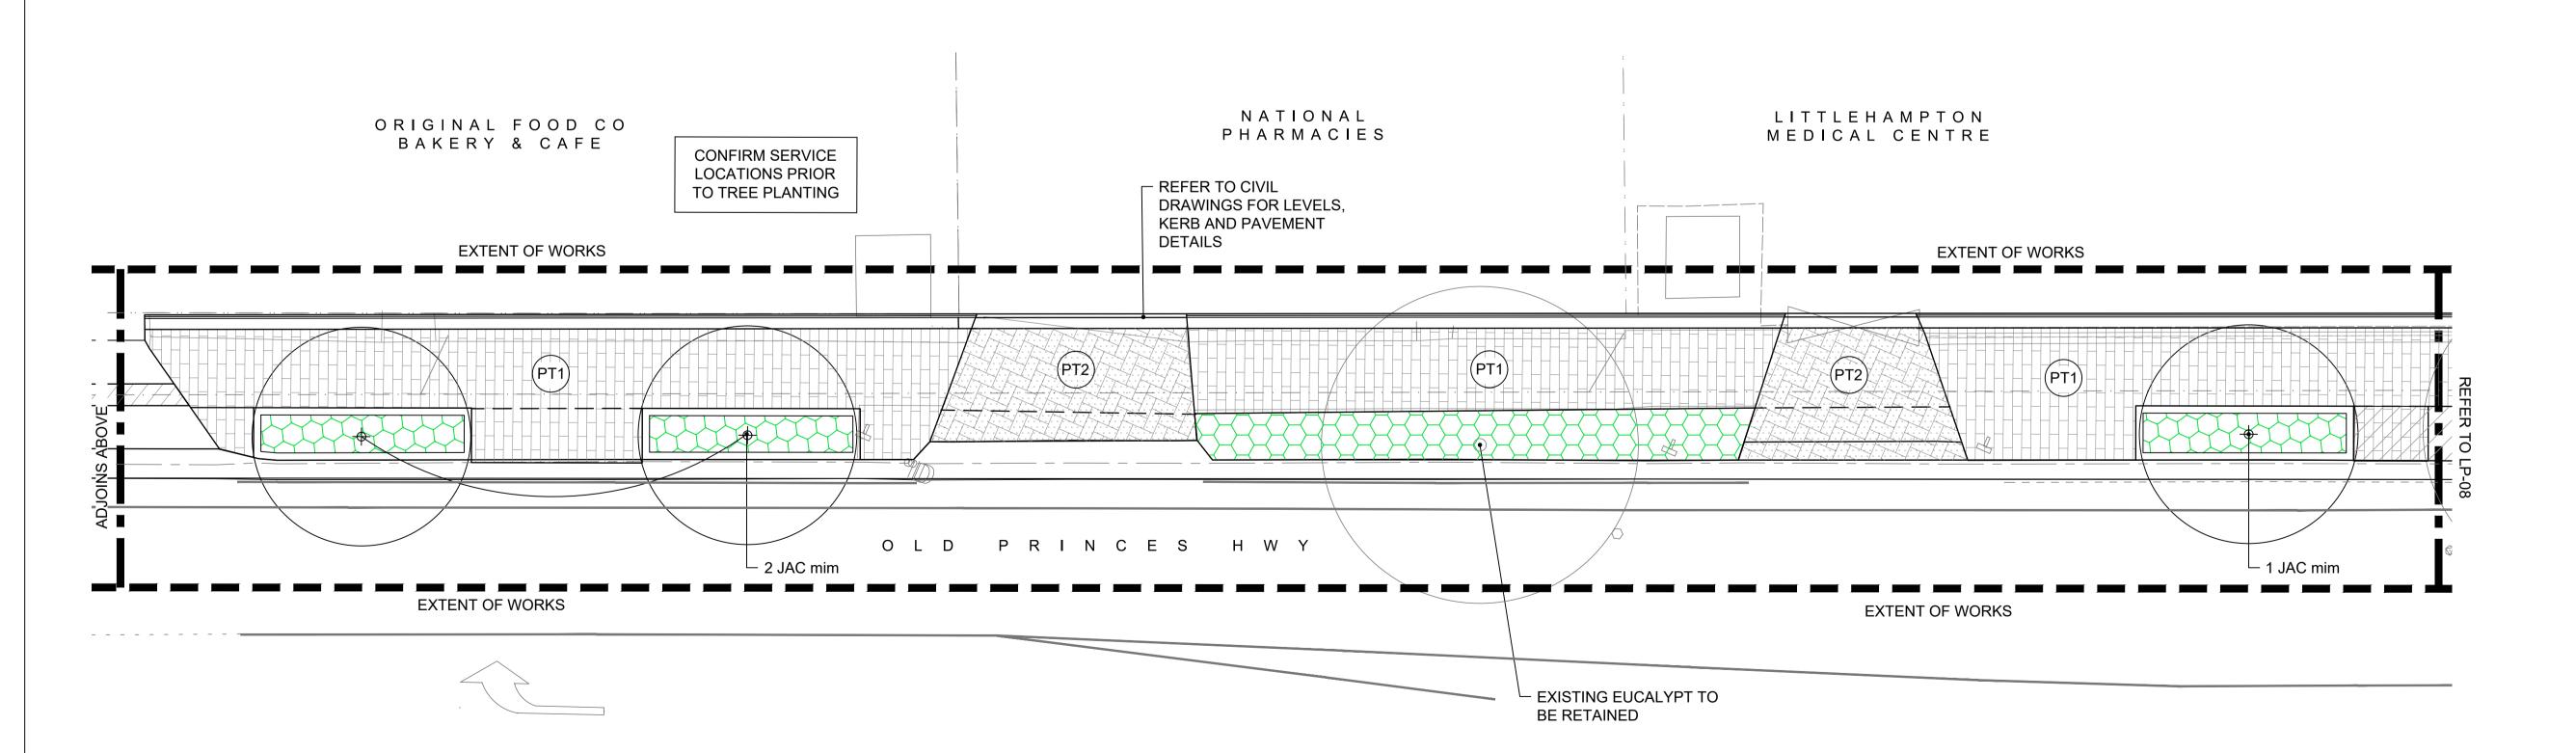

LEANING RAIL - REFER TO DETAIL PT1 - LITTLEHAMPTON BRICK OLD RED PAVER 230 x 114 x 50 PEDESTRIAN LOADING PT2 - BORAL INTERPAVE 220 x 110 x 80. COLOUR - CHARCOAL VEHICULAR LOADING PT3 - INSITU CONCRETE PAVING BROOM FINISH. PLAIN GREY

75mm THICK

—— E1 — EDGE TYPE 1 - 150 x 50

NEW TENNIS COURT

ORGANIC MULCH

CYPRESS PINE SLEEPER

FENCING AS SPECIFIED AND TO CIVIL DETAIL

PEDESTRIAN LOADING REFER TO CIVIL DRAWINGS FOR PAVEMENT DETAILS

BRICK RETAINING / SEATING WALL -REFER TO DETAIL

■■ ■ EXTENT OF WORKS

| REVISIONS |                        |    |         |
|-----------|------------------------|----|---------|
| No.       | DESCRIPTION            | BY | DATE    |
| Α         | PRELIMINARY FOR REVIEW | PY | 15.03.2 |
| В         | FOR REVIEW             | AR | 12.05.2 |
| T1        | TENDER ISSUE           | CL | 08.06.2 |
|           |                        |    |         |
|           |                        |    |         |
|           |                        |    |         |
|           |                        |    |         |
|           |                        |    |         |
|           |                        |    |         |
|           |                        |    |         |
|           |                        |    |         |
|           |                        |    |         |

## MOUNT BARKER DISTRICT COUNCIL

MIELS PARK & OLD PRINCES HWY LANDSCAPE WORKS OLD PRINCES HWY, LITTLEHAMPTON

## LANDSCAPE PLAN