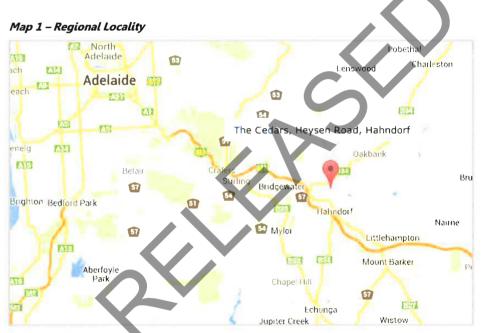

The Cedars is a unique 14 hectare heritage property on Heysen Road, just outside the Hahndorf township in the Adelaide Hills. The site is a 20 kilometre drive from the centre of Adelaide (refer to Map 1: Regional Locality).

Source: Google Maps

Featuring the original family home, Hans Heysen's studio, and daughter Nora Heysen's studio, the property displays some 200 of his original works of art.

The Cedars is currently jointly owned and managed by four of Heysen's grandchildren. The four grandchildren have maintained the property at their expense, and since 1994 have shared it with thousands of local, national and international visitors.