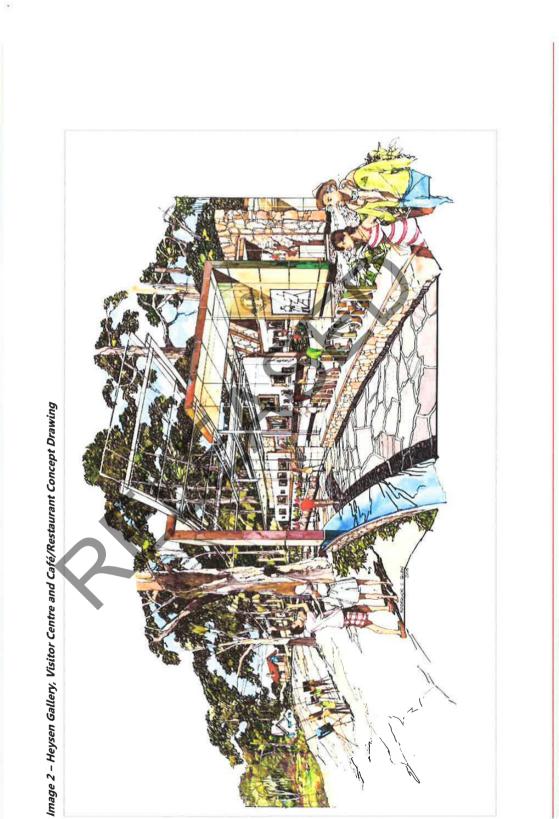

An artist's impression of the new facility has been prepared by renowned local artist Roderick Glenn as shown on the following page (refer to Image 2 – Heysen Gallery, Visitor Centre and Gallery Concept Drawing).

This drawing which has the perspective of looking east from the new facility shows both the Studio and the Main House in the background and imagines the use of natural materials in a contemporary structure.