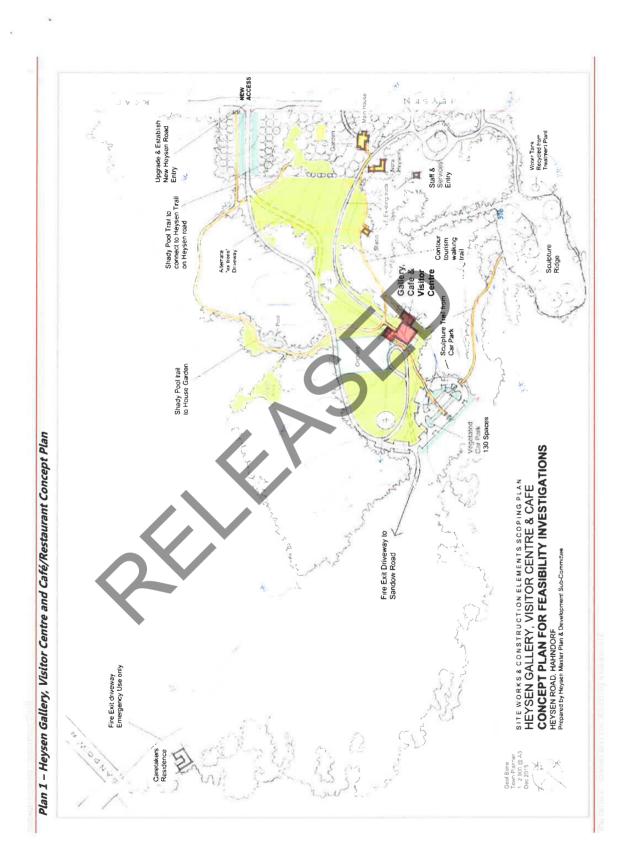

### 1.4 The Cedars – Proposed Improvements

This report documents the proposed concept for The Cedars and provides a pre-feasibility assessment of the commercial viability of the redevelopment. A concept plan (Plan 1)

#### the second second second second

highlighting the proposed Heysen Gallery, Visitor Centre and Café/Restaurant is provided below.

261

#### Do Innerson III a Generation 2713

As highlighted on the above Concept Plan, it is proposed that a new Gallery and Visitor Centre incorporating a restaurant and café together with other areas for an artists' retreat and art and sculpture classes, will be established. This new facility will be linked to the existing Hans Heysen Studio, Main House (Hans Heysen's former residence) and the Nora Heysen Gallery.