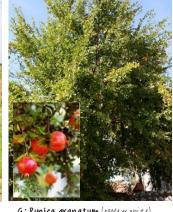

## LEGEND

amendments:

P1: Pyrus species (pear)

G: Punica granatum (pomegranite)

C: Cydonia oblonga (quince)

FINAL

M: Malus spp (crab apple)

TREE SCHEDULE