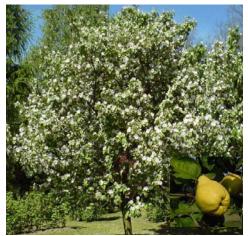

## LEGEND

amendments:

P1: Pyrus species (pear)

G: Punica granatum (pomegranite)

C: Cydonia oblonga (quince)

FINAL

M: Malus spp (crab apple)

TREE SCHEDULE