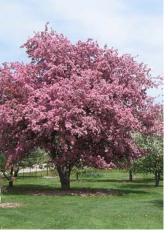

## LEGEND

amendments:

P1: Pyrus species (pear)

G: Punica granatum (pomegranite)

C: Cydonia oblonga (quince)

FINAL

M: Malus spp (crab apple)

TREE SCHEDULE