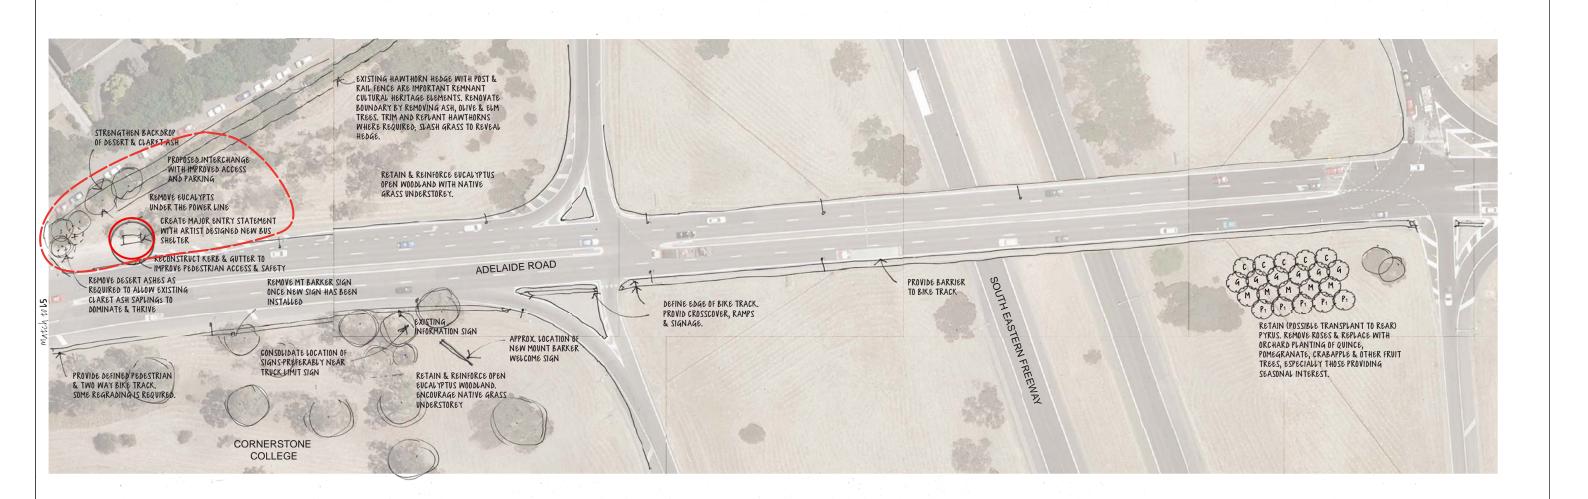

## LEGEND

amendments:

P1: Pyrus species (pear)

G: Punica granatum (pomegranite)

C: Cydonia oblonga (quince)

FINAL

M: Malus spp (crab apple)

TREE SCHEDULE

| Dist. | project: ADELAIDE ROAD & KEITH STEPHENSON PARK | client:                                | DC Mount Barker | job no.:      | HA08290      |        |  |
|-------|------------------------------------------------|----------------------------------------|-----------------|---------------|--------------|--------|--|
|       |                                                | ADELAIDE ROAD & KEITH STEPHENSON PARK  | scale:          | 1:500 at A1   | drawing no.: | L6     |  |
| 1     | drawing:                                       | AARNICROTANIC AANICCC L. CRCCIMAY CVIT | date:           | February 2010 | dwgs in set: | 6 of 6 |  |

0 5 10 15 20 25m

CORNERSTONE COLLEGE tO FREEWAY EXIT