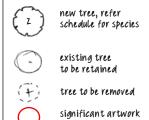

## LEGEND

amendments:

P1: Pyrus species (pear)

G: Punica granatum (pomegranite)

C: Cydonia oblonga (quince)

FINAL

M: Malus spp (crab apple)

TREE SCHEDULE