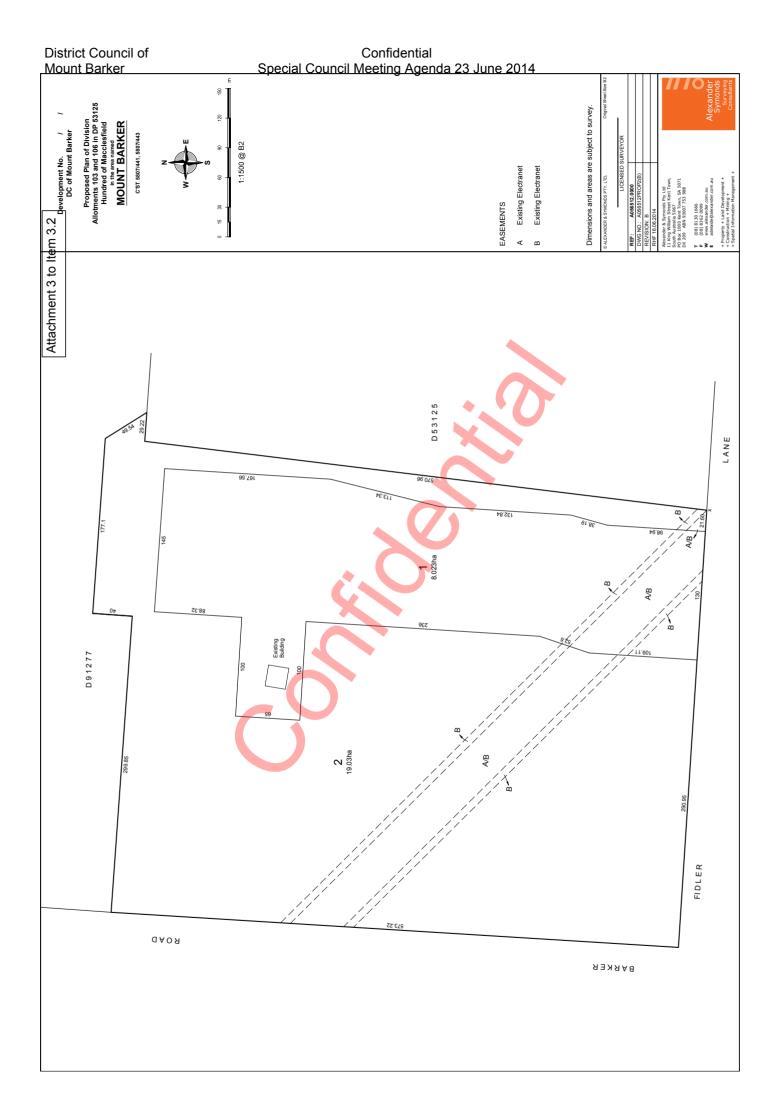

- Adopt the following recommendations of the Chief Executive Officer (numbered 5 – 9):
- 5. Note the valuation advice from m3property strategists (attachment 2).
- 6. Authorise the Mayor and Chief Executive Officer to execute a conditional contract (and any associated documentation required) for the sale and purchase of approximately 8 hectares of the Adelaide Polo Club land on Fidler Lane/Barker Road to include the existing clubrooms building (as shown in attachment 3) for the amount of \$2.5 million payable in a single lump sum with the contract to be open for acceptance by the Adelaide Polo Club executing the contract at any time until the close of business on Monday 4 August 2014 with special conditions that provide for the following:

7. In the event that the Adelaide Polo Club indicate to Council that the Club is not prepared to execute the contract referenced immediately above, authorise the Chief Executive Officer to negotiate with the Adelaide Polo Club to seek to secure the approximately 8 hectares of land to include the existing clubrooms building (as shown in attachment 3) for an amount as close as possible to \$2.5 million but not exceeding \$3.0 million to be payable in a single lump sum with a special condition

- a contract has been executed by the Council and the Adelaide Polo Club for the sale and purchase of approximately 8 hectares of the Adelaide Polo Club land on Fidler Lane/Barker Road to include the existing clubrooms building (as shown in attachment 3); or
  - 26 February 2015 whichever is the sooner.

Polo Club land on Fidler Lane/Barker Road to include the existing clubrooms building (as shown in attachment 3) for the amount of \$2.5 million payable in a single lump sum with the contract to be open for acceptance by the Adelaide Polo Club executing the contract at any time until the close of business on Monday 4 August 2014 with special conditions that provide for the following:

- a contract has been executed by the Council and the Adelaide Polo Club for the sale and purchase of approximately 8 hectares of the Adelaide Polo Club land on Fidler Lane/Barker Road to include the existing clubrooms building (as shown in attachment 3);
- or 26 February 2015 whichever is the sooner.