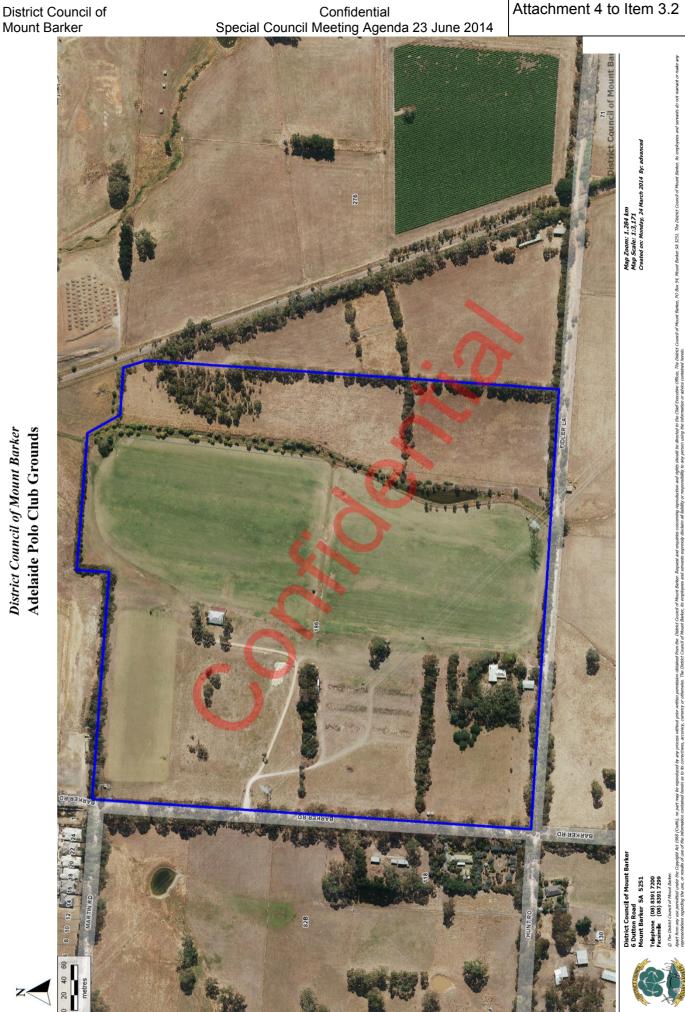

# Discussion:

- 1. In accordance with the Council resolution of 26 May 2014 adding 15% to the \$1.8 million valuation (8.08 hectares) = \$2,070,000.
- The previous offer from Council of \$9.6 million for the entire APC land (33.6 hectares – attachment 4) if applied pro rata to the 8.08 hectares (being 24% of the entire APC land) would equate to \$2,309,000.
- 3. Ultimately the two parties (APC and Council) have to reach agreement to conclude a land sale and purchase.

#### **Attachments**

- 1. Previous Council meeting resolutions
- 2. Valuation advice from m3propertystrategists
- 3. Plan showing area of land of approximately 8 hectares
- 4. Aerial of entire APC land