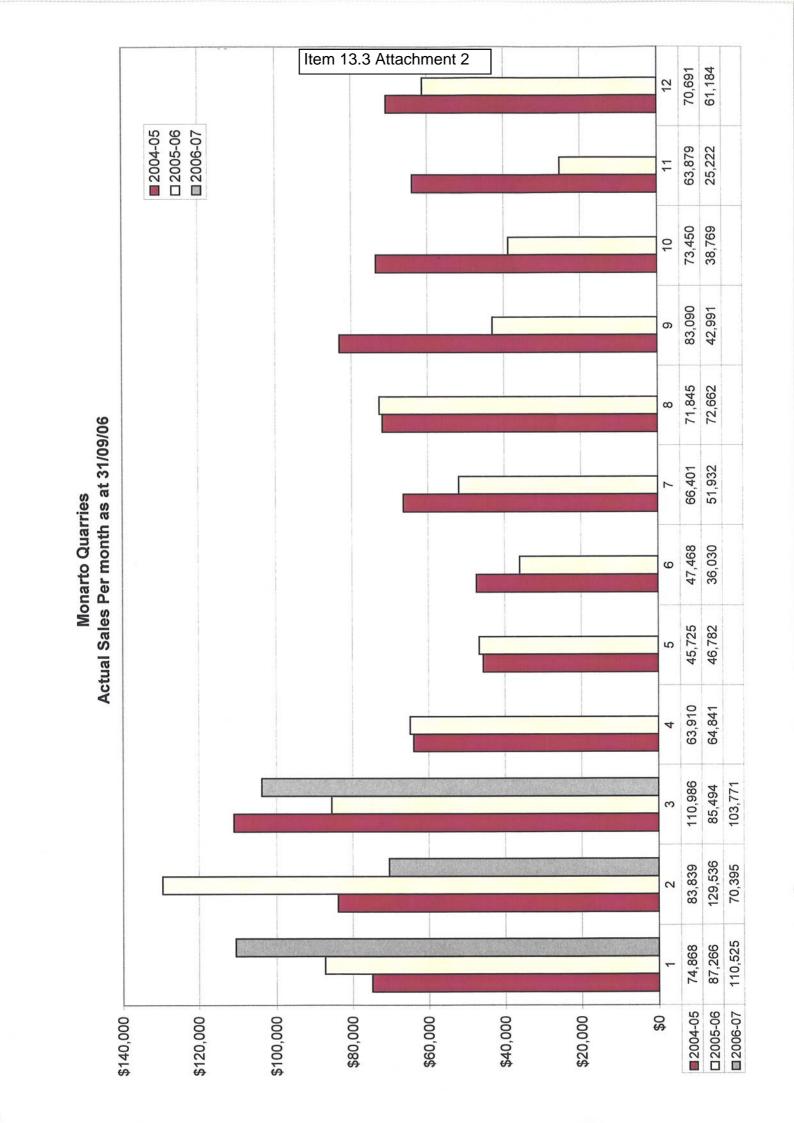

#### Sales

Sales for the first quarter of 06-07 financial year are as reported on in the attached financial report.

#### Outlook

Historically sales of quarry products follow seasonal trends; the first 3 months of this financial year again followed these seasonal trends. It is suggested that the next 3 months will trend down as our historical data would support. With the low yields forecast for crops, it is expected that sales to rural customers will also trend down. The quarrying business is very competitive and with high fuel prices it is increasingly difficult to remain competitive over long haulage distances.

### Sales / Production

The Quarries sales for the first quarter are a better than expected result, the next quarter sales traditionally tend to slow down toward the New Year. Providing sales remain steady the operating result should remain positive.