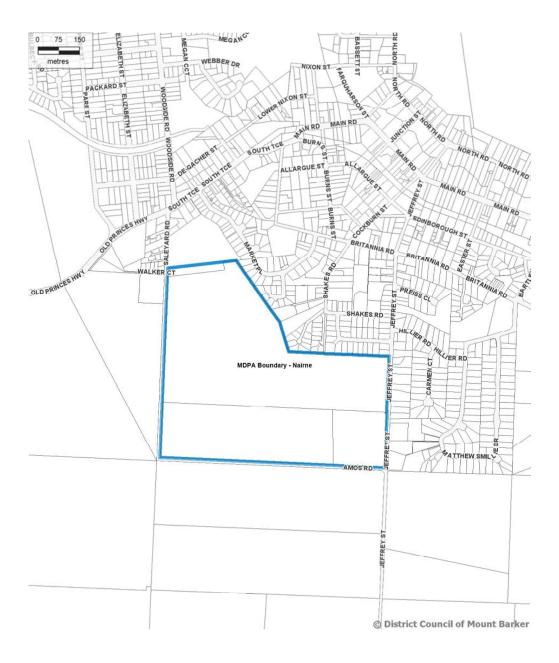

#### Area

- 20. The Local Government Act allows Council to declare a separate rate over only a portion of the land in Council's area.
- 21. This area is defined in Attachment 1.

## Area Defined for Application of Nairne Wastewater Infrastructure Separate Rate

Page 11 of 14