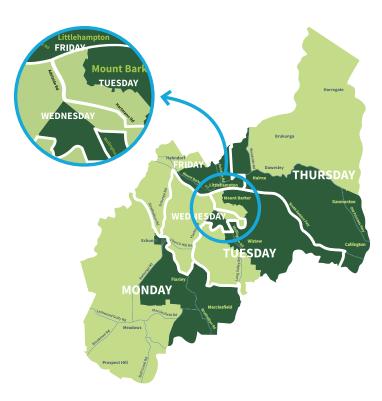

# 2023-2024 **KERBSIDE BIN**COLLECTION CALENDAR

Refer to both the collection calendar and map to determine your collection day & zone.

#### **VIEW MAPS ONLINE**

Visit Council's website at www.mountbarker.sa.gov.au/emaps or obtain individual maps per collection day at www.mountbarker.sa.gov.au/community/waste-and-recycling/kerbside-rubbish-collection

## **ZONE A**

| JULY 2023                |                                               |                                               |                                                  |                                           |                                     | -                                         | AUGUST 2023              |                          |                                 |                                           |                                               |                                         |                                           |                                               | SEPTEMBER 2023           |                                |                                 |                                 |                                     |                                               |  |  |  |
|--------------------------|-----------------------------------------------|-----------------------------------------------|--------------------------------------------------|-------------------------------------------|-------------------------------------|-------------------------------------------|--------------------------|--------------------------|---------------------------------|-------------------------------------------|-----------------------------------------------|-----------------------------------------|-------------------------------------------|-----------------------------------------------|--------------------------|--------------------------------|---------------------------------|---------------------------------|-------------------------------------|-----------------------------------------------|--|--|--|
| S                        | М                                             | Τ                                             | W                                                | Τ                                         | F                                   | S                                         | S                        | М                        | Т                               | W                                         | Т                                             | F                                       | S                                         | S                                             | M                        | Т                              | W                               | Τ                               | F                                   | S                                             |  |  |  |
| 30                       | 31                                            |                                               |                                                  |                                           |                                     | 1                                         |                          |                          | 1                               | 2                                         | 3                                             | 4                                       | 5                                         |                                               |                          |                                |                                 |                                 | 1                                   | 2                                             |  |  |  |
| 2                        | 3                                             | 4                                             | 5                                                | 6                                         | 7                                   | 8                                         | 6                        | 7                        | 8                               | 9                                         | 10                                            | 11                                      | 12                                        | 3                                             | 4                        | 5                              | 6                               | 7                               | 8                                   | 9                                             |  |  |  |
| 9                        | 10                                            | 11                                            | 12                                               | 13                                        | 14                                  | 15                                        | 13                       | 14                       | 15                              | 16                                        | 17                                            | 18                                      | 19                                        | 10                                            | 11                       | 12                             | 13                              | 14                              | 15                                  | 16                                            |  |  |  |
| 16                       | 17                                            | 18                                            | 19                                               | 20                                        | 21                                  | 22                                        | 20                       | 21                       | 22                              | 23                                        | 24                                            | 25                                      | 26                                        | 17                                            | 18                       | 19                             | 20                              | 21                              | 22                                  | 23                                            |  |  |  |
| 23                       | 24                                            | 25                                            | 26                                               | 27                                        | 28                                  | 29                                        | 27                       | 28                       | 29                              | 30                                        | 31                                            |                                         |                                           | 24                                            | 25                       | 26                             | 27                              | 28                              | 29                                  | 30                                            |  |  |  |
| OCTOBER 2023             |                                               |                                               |                                                  |                                           |                                     |                                           | NOVEMBER 2023            |                          |                                 |                                           |                                               |                                         |                                           |                                               | DECEMBER 2023            |                                |                                 |                                 |                                     |                                               |  |  |  |
|                          | CI                                            | OI                                            | BEI                                              | R 2                                       | 02                                  |                                           |                          | OV                       | ΕN                              | IBE                                       | R                                             | 202                                     |                                           | D                                             | EC                       | EM                             | BE                              | RZ                              | 202                                 | 23                                            |  |  |  |
| S                        | M                                             | Т                                             | W                                                | Τ                                         | F                                   | S                                         | S                        | М                        | Τ                               | W                                         | Т                                             | F                                       | S                                         | S                                             | М                        | Τ                              | W                               | Τ                               | F                                   | S                                             |  |  |  |
| 1                        | 2                                             | 3                                             | 4                                                | 5                                         | 6                                   | 7                                         |                          |                          |                                 | 1                                         | 2                                             | 3                                       | 4                                         | 31                                            |                          |                                |                                 |                                 | 1                                   | 2                                             |  |  |  |
| 8                        | 9                                             | 10                                            | 11                                               | 12                                        | 13                                  | 14                                        | 5                        | 6                        | 7                               | 8                                         | 9                                             | 10                                      | 11                                        | 3                                             | 4                        | 5                              | 6                               | 7                               | 8                                   | 9                                             |  |  |  |
| 15                       | 16                                            | 17                                            | 18                                               | 19                                        | 20                                  | 21                                        | 12                       | 13                       | 14                              | 15                                        | 16                                            | 17                                      | 18                                        | 10                                            | 11                       | 12                             | 13                              | 14                              | 15                                  | 16                                            |  |  |  |
| 22                       | 23                                            | 24                                            | 25                                               | 26                                        | 27                                  | 28                                        | 19                       | 20                       | 21                              | 22                                        | 23                                            | 24                                      | 25                                        | 17                                            | 18                       | 19                             | 20                              | 21                              | 22                                  | 23                                            |  |  |  |
| 29                       | 30                                            | 31                                            |                                                  |                                           |                                     |                                           | 26                       | 27                       | 28                              | 29                                        | 30                                            |                                         |                                           | 24                                            | 25                       | 26                             | 27                              | 28                              | 29                                  | 30                                            |  |  |  |
| J                        | AN                                            | IU/                                           | AR'                                              | Y 2                                       | 02                                  | 4                                         | FI                       | FEBRUARY 2024            |                                 |                                           |                                               |                                         |                                           |                                               |                          | MARCH 2024                     |                                 |                                 |                                     |                                               |  |  |  |
|                          |                                               | -                                             |                                                  |                                           |                                     | -                                         |                          |                          |                                 |                                           |                                               |                                         |                                           |                                               |                          |                                |                                 |                                 |                                     |                                               |  |  |  |
| S                        | М                                             | Т                                             | W                                                | Т                                         | F                                   | S                                         | S                        | М                        | Т                               | W                                         | Т                                             | F                                       | S                                         | S                                             | M                        | Т                              | W                               | Т                               | F                                   | S                                             |  |  |  |
| S                        | M<br>1                                        | T<br>2                                        | W<br>3                                           | T<br>4                                    | F<br>5                              | S<br><b>6</b>                             | S                        | M                        | Т                               | W                                         | T<br>1                                        | F<br>2                                  | S<br><b>3</b>                             | S<br><b>31</b>                                | М                        | Т                              | W                               | Т                               | F<br>1                              | S<br>2                                        |  |  |  |
| 7                        |                                               | _                                             | 3                                                |                                           | 5                                   | 6                                         | s<br>4                   | M<br>5                   | T<br>6                          | W<br>7                                    |                                               |                                         | _                                         | _                                             |                          |                                |                                 |                                 |                                     |                                               |  |  |  |
| 7                        | 1                                             | 9                                             | 3<br>10                                          | 4                                         | 5<br>12                             | 6<br>13                                   | 4                        | 5                        | 6                               |                                           | 1                                             | 2                                       | 3<br>10                                   | 31                                            | 4                        | 5                              | 6                               | 7                               | 1                                   | 2<br>9                                        |  |  |  |
| 7                        | 1<br>8<br>15                                  | 2<br>9<br>16                                  | 3<br>10<br>17                                    | 4                                         | 5<br>12<br>19                       | 6<br>13<br>20                             | 4                        | 5<br>12                  | 6                               | 7                                         | 1<br>8<br>15                                  | 2<br>9<br>16                            | 3<br>10                                   | 31                                            | 4                        | 5<br>12                        | 6<br>13                         | 7<br>14                         | 1<br>8<br>15                        | 2<br>9<br>16                                  |  |  |  |
| 7<br>14<br>21            | 1<br>8<br>15<br>22                            | 9<br>16<br>23                                 | 3<br>10<br>17<br>24                              | 4<br>11<br>18                             | 5<br>12<br>19                       | 6<br>13<br>20                             | 4<br>11<br>18            | 5<br>12<br>19            | 6<br>13<br>20                   | 7<br>14<br>21                             | 1<br>8<br>15<br>22                            | 2<br>9<br>16                            | 3<br>10<br>17                             | 31<br>3<br>10                                 | 4 11 18                  | 5<br>12<br>19                  | 6<br>13<br>20                   | 7<br>14<br>21                   | 1<br>8<br>15<br>22                  | 2<br>9<br>16<br>23                            |  |  |  |
| 7<br>14<br>21            | 1<br>8<br>15                                  | 9<br>16<br>23                                 | 3<br>10<br>17<br>24                              | 4<br>11<br>18                             | 5<br>12<br>19                       | 6<br>13<br>20                             | 4<br>11<br>18            | 5<br>12<br>19            | 6<br>13<br>20                   | 7<br>14                                   | 1<br>8<br>15<br>22                            | 2<br>9<br>16                            | 3<br>10<br>17                             | 31<br>3<br>10                                 | 4                        | 5<br>12<br>19                  | 6<br>13<br>20                   | 7<br>14<br>21                   | 1<br>8<br>15<br>22                  | 2<br>9<br>16<br>23                            |  |  |  |
| 7<br>14<br>21            | 1<br>8<br>15<br>22<br>29                      | 9<br>16<br>23<br>30                           | 3<br>10<br>17<br>24<br>31                        | 4<br>11<br>18                             | 5<br>12<br>19<br>26                 | 6<br>13<br>20                             | 4<br>11<br>18            | 5<br>12<br>19<br>26      | 6<br>13<br>20<br>27             | 7<br>14<br>21                             | 1<br>8<br>15<br>22<br>29                      | 2<br>9<br>16<br>23                      | 3<br>10<br>17                             | 31<br>3<br>10                                 | 4<br>11<br>18<br>25      | 5<br>12<br>19                  | 6<br>13<br>20<br>27             | 7<br>14<br>21<br>28             | 1<br>8<br>15<br>22<br>29            | 2<br>9<br>16<br>23                            |  |  |  |
| 7<br>14<br>21            | 1<br>8<br>15<br>22<br>29                      | 9<br>16<br>23<br>30                           | 3<br>10<br>17<br>24<br>31                        | 4<br>11<br>18<br>25                       | 5<br>12<br>19<br>26                 | 6<br>13<br>20                             | 4<br>11<br>18            | 5<br>12<br>19<br>26      | 6<br>13<br>20<br>27             | 7<br>14<br>21<br>28                       | 1<br>8<br>15<br>22<br>29                      | 2<br>9<br>16<br>23                      | 3<br>10<br>17                             | 31<br>3<br>10                                 | 4<br>11<br>18<br>25      | 5<br>12<br>19<br>26            | 6<br>13<br>20<br>27             | 7<br>14<br>21<br>28             | 1<br>8<br>15<br>22<br>29            | 2<br>9<br>16<br>23                            |  |  |  |
| 7<br>14<br>21<br>28      | 1<br>8<br>15<br>22<br>29                      | 2<br>9<br>16<br>23<br>30<br>PR                | 3<br>10<br>17<br>24<br>31                        | 4<br>11<br>18<br>25                       | 5<br>12<br>19<br>26                 | 6<br>13<br>20<br>27                       | 4<br>11<br>18<br>25      | 5<br>12<br>19<br>26      | 6<br>13<br>20<br>27             | 7<br>14<br>21<br>28                       | 1<br>8<br>15<br>22<br>29                      | 2<br>9<br>16<br>23                      | 3<br>10<br>17<br>24                       | 31<br>3<br>10<br>17<br>24                     | 4<br>11<br>18<br>25<br>J | 5<br>12<br>19<br>26            | 6<br>13<br>20<br>27             | 7<br>14<br>21<br>28             | 1<br>8<br>15<br>22<br>29            | 2<br>9<br>16<br>23<br>30                      |  |  |  |
| 7<br>14<br>21<br>28      | 1<br>8<br>15<br>22<br>29<br>Al                | 2<br>9<br>16<br>23<br>30<br>PR                | 3<br>10<br>17<br>24<br>31<br>W<br>3              | 4<br>11<br>18<br>25                       | 5<br>12<br>19<br>26<br>24<br>F      | 6<br>13<br>20<br>27                       | 4<br>11<br>18<br>25      | 5<br>12<br>19<br>26      | 6<br>13<br>20<br>27             | 7<br>14<br>21<br>28<br>Y 2                | 1<br>8<br>15<br>22<br>29                      | 2<br>9<br>16<br>23                      | 3<br>10<br>17<br>24                       | 31<br>3<br>10<br>17<br>24                     | 4<br>11<br>18<br>25<br>J | 5<br>12<br>19<br>26            | 6<br>13<br>20<br>27             | 7<br>14<br>21<br>28             | 1<br>8<br>15<br>22<br>29            | 2<br>9<br>16<br>23<br>30                      |  |  |  |
| 7<br>14<br>21<br>28      | 1<br>8<br>15<br>22<br>29<br>Al<br>M<br>1<br>8 | 2<br>9<br>16<br>23<br>30<br>PR<br>T<br>2<br>9 | 3<br>10<br>17<br>24<br>31<br>IL:<br>W<br>3<br>10 | 4<br>11<br>18<br>25<br>202<br>T           | 5<br>12<br>19<br>26<br>F<br>5       | 6<br>13<br>20<br>27                       | 4<br>11<br>18<br>25      | 5<br>12<br>19<br>26<br>M | 6<br>13<br>20<br>27<br>MA\      | 7<br>14<br>21<br>28<br>Y 2<br>W           | 1<br>8<br>15<br>22<br>29<br>02<br>7<br>2      | 2<br>9<br>16<br>23<br>4<br>F<br>3<br>10 | 3<br>10<br>17<br>24                       | 31<br>3<br>10<br>17<br>24                     | 4 11 18 25 J             | 5<br>12<br>19<br>26<br>UN      | 6<br>13<br>20<br>27<br>E 2<br>W | 7<br>14<br>21<br>28<br>202<br>7 | 1<br>8<br>15<br>22<br>29<br>24<br>F | 2<br>9<br>16<br>23<br>30<br>S<br>1<br>8       |  |  |  |
| 7<br>14<br>21<br>28<br>S | 1<br>8<br>15<br>22<br>29<br>Al<br>M<br>1<br>8 | 2<br>9<br>16<br>23<br>30<br>PR<br>T<br>2<br>9 | 3<br>10<br>17<br>24<br>31<br>W<br>3<br>10        | 4<br>11<br>18<br>25<br>7<br>4<br>11       | 5<br>12<br>19<br>26<br>F<br>5<br>12 | 6<br>13<br>20<br>27<br>S<br>6<br>13<br>20 | 4<br>11<br>18<br>25<br>S | 5<br>12<br>19<br>26<br>M | 6<br>13<br>20<br>27<br>MA\<br>T | 7<br>14<br>21<br>28<br>Y 2<br>W<br>1<br>8 | 1<br>8<br>15<br>22<br>29<br>02<br>7<br>2<br>9 | 2<br>9<br>16<br>23<br>4<br>F<br>3<br>10 | 3<br>10<br>17<br>24<br>S<br>4<br>11<br>18 | 311<br>3 100<br>177<br>244<br>S<br>300<br>2 9 | 4<br>11<br>18<br>25<br>J | 5<br>12<br>19<br>26<br>UN<br>T | 6<br>13<br>20<br>27<br>E 2<br>W | 7<br>14<br>21<br>28<br>202<br>7 | 1<br>8<br>15<br>22<br>29<br>24<br>F | 2<br>9<br>16<br>23<br>30<br>S<br>1<br>8<br>15 |  |  |  |
| 7<br>14<br>21<br>28<br>S | 1<br>8<br>15<br>22<br>29<br>Al<br>M<br>1<br>8 | 2<br>9<br>16<br>23<br>30<br>PR<br>T<br>2<br>9 | 3<br>10<br>17<br>24<br>31<br>W<br>3<br>10        | 4<br>11<br>18<br>25<br>7<br>4<br>11<br>18 | 5<br>12<br>19<br>26<br>F<br>5<br>12 | 6<br>13<br>20<br>27<br>S<br>6<br>13<br>20 | 4<br>11<br>18<br>25<br>S | 5<br>12<br>19<br>26<br>M | 6<br>13<br>20<br>27<br>MA\<br>T | 7<br>14<br>21<br>28<br>W<br>1<br>8        | 1<br>8<br>15<br>22<br>29<br>02<br>7<br>2<br>9 | 2<br>9<br>16<br>23<br>4<br>F<br>3<br>10 | 3<br>10<br>17<br>24<br>S<br>4<br>11<br>18 | 311<br>3 100<br>177<br>244<br>S<br>300<br>2 9 | 4 11 18 25 J             | 5<br>12<br>19<br>26<br>UN<br>T | 6<br>13<br>20<br>27<br>E 2<br>W | 7<br>14<br>21<br>28<br>202<br>7 | 1<br>8<br>15<br>22<br>29<br>24<br>F | 2<br>9<br>16<br>23<br>30<br>S<br>1<br>8<br>15 |  |  |  |