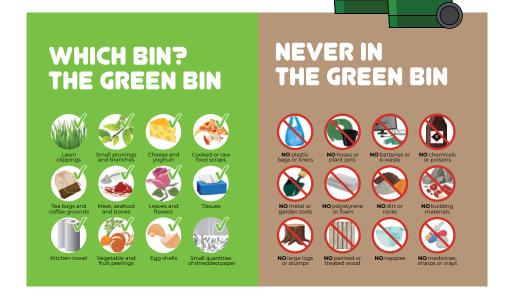

# **FORTNIGHTLY**

Your green bin is collected each fortnight

# WHICH KERBSIDE BIN DO I USE?

South Australians are the best recyclers in the nation, but we can still do better.

Placing incorrect items in the recycling bin causes problems during the sorting of recyclables, as well as decreasing the ability of the item to be recycled into a new product.

DON'T KNOW WHICH BIN?
HEAD TO THE WHICH BIN WEBSITE
OR CALL THE WHICH BIN HOTLINE 1300 137 118