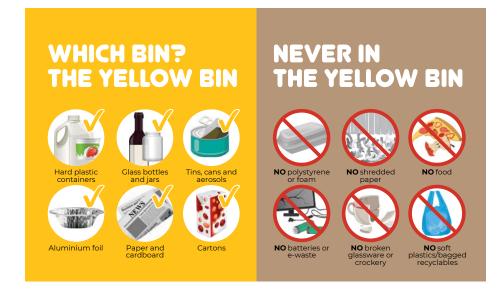

## **FORTNIGHTLY**

Your yellow bin is collected each fortnight

# WHICH KERBSIDE BIN DO I USE?

South Australians are the best recyclers in the nation, but we can still do better.

Placing incorrect items in the recycling bin causes problems during the sorting of recyclables, as well as decreasing the ability of the item to be recycled into a new product.

DON'T KNOW WHICH BIN?
HEAD TO THE WHICH BIN WEBSITE
OR CALL THE WHICH BIN HOTLINE 1300 137 118